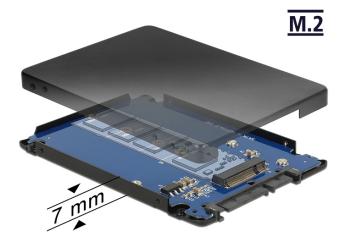

## Description

This Delock converter enables the connection of a M.2 SSD in 2280, 2260, 2242 and 2230 format. It can be used as a replacement for a 2.5" HDD. The converter will be installed into the system internally through a SATA 22 pin interface.

#### Connectors:

- 1 x SATA 6 Gb/s 22 pin plug >
- 1 x 67 pin M.2 key B slot
- Interface: SATA
- Form factor: 2.5"
- Supports M.2 modules in format 2280, 2260, 2242 and 2230 with key B or key B+M based on SATA
- Maximum height of the components on the module: 1.35 mm, application of double-sided assembled modules supported
- Bootable
- Dimensions (LxWxH): ca. 100 x 70 x 7 mm
- OS independent, no driver installation necessary