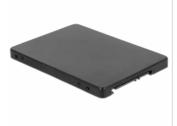

## Description

This Delock converter enables the connection of a M.2 SSD in 2280, 2260, 2242 and 2230 format. It can be used as a replacement for a 2.5" HDD. The converter will be installed into the system internally through a SATA 22 pin interface.

#### Connectors:

- 1 x SATA 6 Gb/s 22 pin plug >
- 1 x 67 pin M.2 key B slot
- Interface: SATA
- Form factor: 2.5"
- Supports M.2 modules in format 2280, 2260, 2242 and 2230 with key B or key B+M based on SATA
- Maximum height of the components on the module: 1.35 mm, application of double-sided assembled modules supported
- Bootable
- Dimensions (LxWxH): ca. 100 x 70 x 7 mm
- OS independent, no driver installation necessary