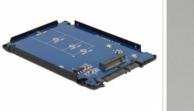

## Description

This Delock converter enables the connection of a M.2 SSD in 2280, 2260, 2242 and 2230 format. It can be used as a replacement for a 2.5" HDD. The converter will be installed into the system internally through a SATA 22 pin interface.

#### Connectors:

- 1 x SATA 6 Gb/s 22 pin plug >
- 1 x 67 pin M.2 key B slot
- Interface: SATA
- Form factor: 2.5"
- Supports M.2 modules in format 2280, 2260, 2242 and 2230 with key B or key B+M based on SATA
- Maximum height of the components on the module: 1.35 mm, application of double-sided assembled modules supported
- Bootable
- Dimensions (LxWxH): ca. 100 x 70 x 7 mm
- OS independent, no driver installation necessary