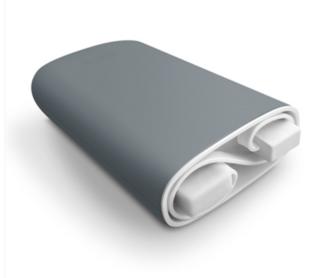

**Convenient cable storage** Micro USB cable can be conveniently rolled up in a designated place

**Soft grip** Hold the device firmly

## ACME PB03 High capacity power bank