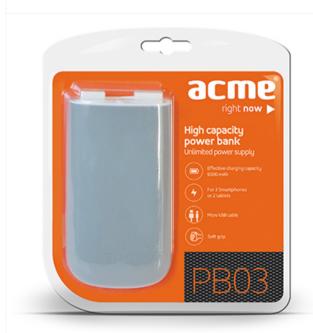

## ACME PB03 High capacity power bank

New device in our assortment! In present days people use mobile phones or tablets on day-to-day basis. They often consume a lot of energy and drain the batteries in such a short time. Use ACME PB03 High capacity power bank and don't risk – always have the battery full. This power bank may extend Your phone's operating time up to 20 hours. ACME PB03 High capacity power bank – efficient power supply!

## ACME PB03 High capacity power bank