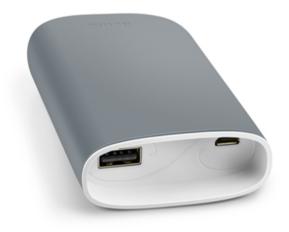

## Features

**More hours of operation** Extends Your phone's operating time up to 20 hours – depends on the model and its' usage activity

**Effective charging capacity** For 3 Smartphones or 2 tablets

**Micro USB cable** Simple and comfortable way to charge the device

## ACME PB03 High capacity power bank