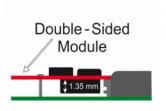

#### **Specification**

- Connector:
- SATA 22 pin male > 67 pin M.2 NGFF key B slot
- Interface: SATA
- Form factor: 2.5"
- Supports M.2 NGFF modules in format 2280, 2260, 2242 and 2230 with key B or key B+M based on SATA
- Maximum height of the components on the module: 1.35 mm application of double-sided assembled modules supported
- Bootable
- Data transfer rate up to 6 Gb/s
- Dimensions (LxWxH): ca. 100 x 70 x 9 mm
- OS independent, no driver installation necessary