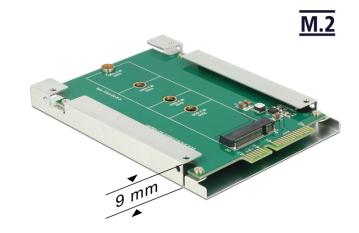

#### **Specification**

- Connector:
- SATA 22 pin male > 67 pin M.2 NGFF key B slot
- Interface: SATA
- Form factor: 2.5"
- Supports M.2 NGFF modules in format 2280, 2260, 2242 and 2230 with key B or key B+M based on SATA
- Maximum height of the components on the module: 1.35 mm application of double-sided assembled modules supported
- Bootable
- Data transfer rate up to 6 Gb/s
- Dimensions (LxWxH): ca. 100 x 70 x 9 mm
- OS independent, no driver installation necessary