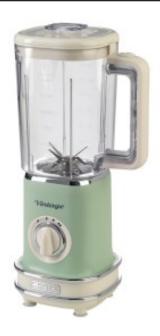

## VINTAGE BLENDER

**Model:** 568

**Code:** 00C056804AR0 **EAN:** 8003705115712

Vintage blender, 500W of power for fast and homogeneous smoothies; the 1.5L graduated cup can be turned upside down on the product making it easy to store and also suitable for smaller spaces. The 6 stainless steel blades are perfect for crushing ice and preparing cocktails and cold drinks.

| Product specifications                |          |
|---------------------------------------|----------|
| Power                                 | 500W     |
| goblet capacity                       | 1.5 L    |
| 6 stainless steel blades              | <b>✓</b> |
| 2 speed + Pulse button                | <b>✓</b> |
| Easy to store                         | <b>✓</b> |
| Dishwasher safe graduated plastic jar | <b>✓</b> |
| Non slip feet                         | <b>✓</b> |
| Double safety system                  | <b>✓</b> |