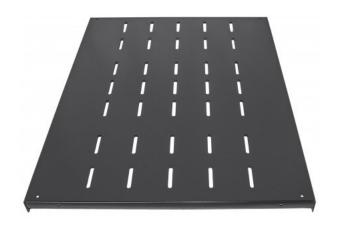

# 19" Fixed Shelf

1U, 600 mm Depth, Heavy-Duty, Black Part No.: 712576

The Intellinet 19? shelves are the ideal accessory for your server and network installations. Choose from four versions, suitable for every need: fixed, cantilever, heavy-duty (up to 100 kg) or sliding. Beyond that, you have flexibility with depths that range from 150 mm to 900 mm and a choice of black (RAL9005) or gray (RAL7035).

#### Features:

- Maximum static load of 100 kg
- 1.5 mm steel thickness
- Three-Year Warranty

#### **Specifications:**

- Color: Black RAL9005
- Dimensions: 1U (H) x 483 mm (W) x 600 mm (D)
- Weight: 3,95 kg