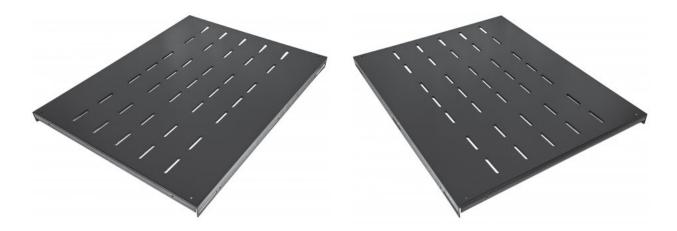

# 19" Fixed Shelf

1U, 600 mm Depth, Heavy-Duty, Black Part No.: 712576

The Intellinet 19? shelves are the ideal accessory for your server and network installations. Choose from four versions, suitable for every need: fixed, cantilever, heavy-duty (up to 100 kg) or sliding. Beyond that, you have flexibility with depths that range from 150 mm to 900 mm and a choice of black (RAL9005) or gray (RAL7035).

#### Features:

- Maximum static load of 100 kg
- 1.5 mm steel thickness
- Three-Year Warranty

#### **Specifications:**

- Color: Black RAL9005
- Dimensions: 1U (H) x 483 mm (W) x 600 mm (D)
- Weight: 3,95 kg