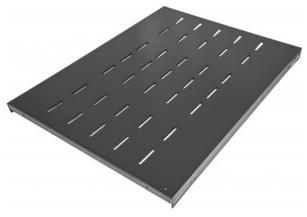

# 19" Fixed Shelf

1U, 600 mm Depth, Heavy-Duty, Black Part No.: 712576

The Intellinet 19? shelves are the ideal accessory for your server and network installations. Choose from four versions, suitable for every need: fixed, cantilever, heavy-duty (up to 100 kg) or sliding. Beyond that, you have flexibility with depths that range from 150 mm to 900 mm and a choice of black (RAL9005) or gray (RAL7035).

#### Features:

- Maximum static load of 100 kg
- 1.5 mm steel thickness
- Three-Year Warranty

#### **Specifications:**

- Color: Black RAL9005
- Dimensions: 1U (H) x 483 mm (W) x 600 mm (D)
- Weight: 3,95 kg