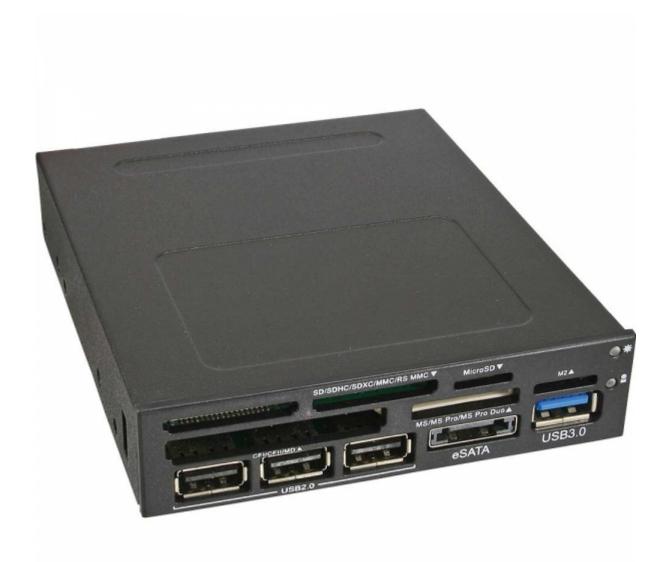

## InLine® Frontpanel for 3.5" Bay Card Reader 1x USB 3.0 + eSATA + 3x USB 2.0

Artikel 33394U

## InLine® Frontpanel for 3.5" Bay Card Reader 1x USB 3.0 + eSATA + 3x USB 2.0

Artikel 33394U

Multi Card Reader with USB 3.0 port and front panel for 3.5" bay

- Fits the standard floppy drive bay (3.5")
- 1x USB 3.0, 3x USB 2.0, 1x eSATA port for cable
- USB 2.0 Card Reader with 6 slots for most memory cards (CF, MD, MMC, SD, SDHC, Micro SD, SDXC, RS, MS, MS Pro, MS Pro Duo, M2, xD, etc.)
- For Windows XP, Vista, 7, 8
- Colour: Black
- internal cable: USB 2.0 on motherboard, USB 3.0 or USB 3.0 A Male, SATA cables with L-connector