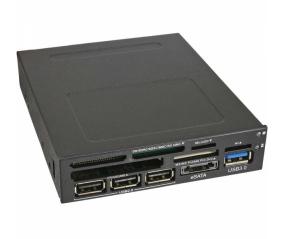

## InLine® Frontpanel for 3.5" Bay Card Reader 1x USB 3.0 + eSATA + 3x USB 2.0

Artikel 33394U

## InLine® Frontpanel for 3.5" Bay Card Reader 1x USB 3.0 + eSATA + 3x USB 2.0

Artikel 33394U

Multi Card Reader with USB 3.0 port and front panel for 3.5" bay

- Fits the standard floppy drive bay (3.5")
- 1x USB 3.0, 3x USB 2.0, 1x eSATA port for cable
- USB 2.0 Card Reader with 6 slots for most memory cards (CF, MD, MMC, SD, SDHC, Micro SD, SDXC, RS, MS, MS Pro, MS Pro Duo, M2, xD, etc.)
- For Windows XP, Vista, 7, 8
- Colour: Black
- internal cable: USB 2.0 on motherboard, USB 3.0 or USB 3.0 A Male, SATA cables with L-connector