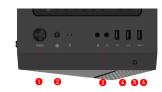

## **CONNECTIONS**

- Power Button
- 2. Reset Button 5.
- 3. Mic in / Audio L
- 4. USB 2.0x 2
- 5. Insta-Light Loop Button
  - 6. USB 3.2 Gen 1 Type-A