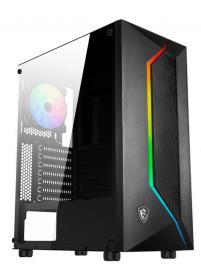

## Mesh Certified Makes It Work

- Can install up to 6x system fans, providing ventilation and stable performance to the whole system
- o Built-in ARGB fan with striking lighting and vivid lighting effects
- Premium-grade 4mm thick tempered glass that guarantees window durability and viewing capability
- The magnetic dust filter on top is designed to give users an easy uninstalling and cleaning experience
- Quickly control the fan color and lighting effects with Insta-Light Loop at the touch of a button