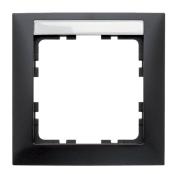

## Frame 1gang with labelling field, Berker S.1, anthracite, matt

Technical features

|  | cture |
|--|-------|
|  |       |
|  |       |

Technical version 1gang

## Capacity

Number of sockets 1

## Materials

| RAL colour                |
|---------------------------|
| Colour of design line     |
| Colour                    |
| Colour                    |
| Material                  |
| Surface appearance        |
| Type of surface treatment |
|                           |

#### **Dimensions**

| Height | 80,5 mm |
|--------|---------|
| Width  | 80,5 mm |

## Installation, mounting

- for vertical and horizontal mounting

# Use

- with labelling field

## Safety

Protection index IP IP20

#### Identification

Main design line Berker S.1

## Instructions

- Labelling field height arranged for P-touch strips 6 mm.