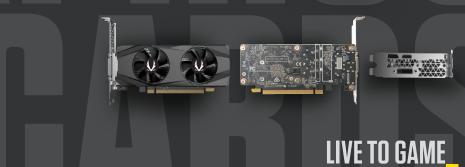

#### **INSIDE THE BOX**

- ZOTAC GAMING GeForce® GTX 1650 Low Profile
- User Manual
- · Low Profile Bracket

### **DIMENSIONS**

• Length: 160mm (6.3in)

UPC: 810012080552

- Height: 111.15mm (4.38in)
- /70mm (2.76in) (with low profile bracket)
- Width: 2 slots (34mm) (1.34in)
- Height: 215mm (8.46in)
- Width: 280mm (11.02in)
- Depth: 55mm (2.17in)