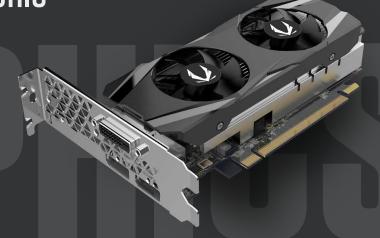

# ZOTAGAMING

GEFORCE® GTX 1650 Low Profile

SKU: ZT-T16500H-10L

The all-new generation of ZOTAC GAMING GeForce GTX graphics cards are here. Based on the new NVIDIA Turing architecture, it's packed with GDDR5 fast memory. Get ready to get fast and game strong.

#### **FEATURES**

- Low Profile Ready 4K Ready
- 40mm Twin Fan
- NVIDIA® Ansel
- NVIDIA® G-SYNC® compatible

#### **CONNECTIONS**

- DisplayPort 1.4
- HDMI 2.0b
- Dual Link DVI-D
- Triple simultaneous display capable