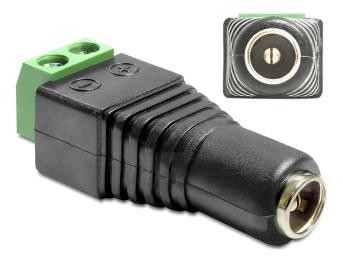

## Delock Adapter DC 2.5 x 5.5 mm female > Terminal Block 2 pin

## Specification

 Connector: DC 2.5 (inside) x 5.5 (outside) mm female 2 pin Terminal Block

- · Positive pole inside, negative pole outside
- Pitch 5.0 mm

Package content

Adapter

ltem No. 65485

EAN: 4043619654857