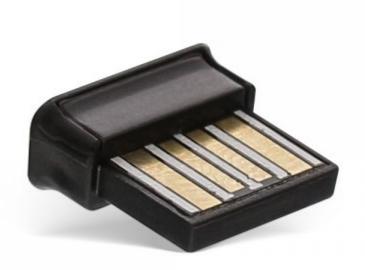

## InLine® Bluetooth 4.0 Dongle USB Adapter

Artikel 41321I

## InLine® Bluetooth 4.0 Dongle USB Adapter

**Artikel 41321I** 

- Bluetooth specifikation 4.0 + EDR

- Profiles: A2DP, AVRCP, DUN, FAX, FAXP, HSP, PAN

- Operation system: Windows 2000-Windows 10

Transferrate: 3Mb/sRange: up to 50m

- Supports Bluetooth voice + data

- Multi language software

## Artikeleigenschaften

Farbe: schwarz