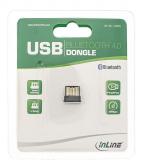

## InLine® Bluetooth 4.0 Dongle USB Adapter

Artikel 41321I

## InLine® Bluetooth 4.0 Dongle USB Adapter

**Artikel 41321I** 

- Bluetooth specifikation 4.0 + EDR

- Profiles: A2DP, AVRCP, DUN, FAX, FAXP, HSP, PAN

- Operation system: Windows 2000-Windows 10

Transferrate: 3Mb/sRange: up to 50m

- Supports Bluetooth voice + data

- Multi language software

## Artikeleigenschaften

Farbe: schwarz