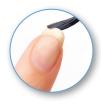

# SENSATIONAIL french manicure

(6) Cap the free edge of the natural nail by running the polish brush along the nail tip. If necessary, use the manicure stick to clean cuticle area before curing. Place nails into LED Lamp and cure for 30 seconds.