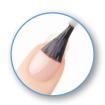

# **OPTION 2**

(10) To apply French Manicure stickers: Select the appropriate size French Manicure Tip for your nail. Remove tip from the clear sheet and place on nail. Press tip firmly on to nail.

(11) File tip in downward direction to size.