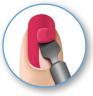

### **OPTION 1**

(9) To create a French Manicure using white gel polish: Apply a thin, even layer of white gel polish to tip of nail to create the white tip. Place nails into LED Lamp and cure for 60 seconds. For a more opaque tip, apply an additional coat of white gel polish and cure for 60 seconds.