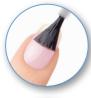

### **OPTION 1**

(9) To create a French Manicure using white gel polish: Apply a thin, even layer of white gel polish to tip of nail to create the white tip. Place nails into LED Lamp and cure for 60 seconds. For a more opaque tip, apply an additional coat of white gel polish and cure for 60 seconds.