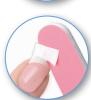

# **OPTION 2**

(10) To apply French Manicure stickers: Select the appropriate size French Manicure Tip for your nail. Remove tip from the clear sheet and place on nail. Press tip firmly on to nail.

(11) File tip in downward direction to size.