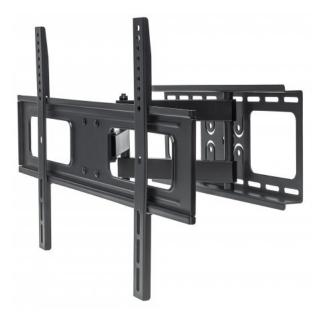

## **Universal Flat-Panel TV Full-Motion Wall Mount**

Single Arm Supports One 37" to 70" Television up to 50 kg (110 lbs.)

Part No.: 461283

Get a room with a view.

Overcome odd floor plans, annoying glare and awkward furniture placements that can diminish flat-panel TV experiences. Manhattan Universal Flat-Panel TV Full-Motion Wall Mounts achieve optimal viewing angles from almost anywhere in the room with precise adjustments that keep images, contrasts and colors clear, sharp and defined. VESA-compliant and constructed of quality materials, Manhattan Universal Flat-Panel TV Full-Motion Wall Mounts fit a range of display sizes with a secure and confident above-the-floor installation. This HDTV mounting solution is ideal for residential, office, hospitality, class and conference room, digital signage and other commercial applications. Manhattan Universal Flat-Panel TV Full-Motion Wall Mounts bring high-performance LCD or plasma TV enjoyment front and center.

#### Features:

- Securely holds one flat-panel or curved television
- Optimize views with full-motion -20 to +10° tilt and 180° swivel adjustments
- Heavy-duty steel construction
- Easy installation ideal for home, office and commercial applications
- Meets VESA standards supports TVs from 37" to 70" up to 50 kg (110 lbs.)
- Lifetime Warranty

### **Specifications:**

- Fits a 200 x 200, 400 x 200, 300 x 300, 400 x 400, 600 x 400 VESA-compliant television
- Weight capacity: up to 50 kg (110 lbs.)
- Level adjustment: ±3°

# manhattan-products.com

• Extends 62 to 475 mm (2.4 to 18.7 in.)