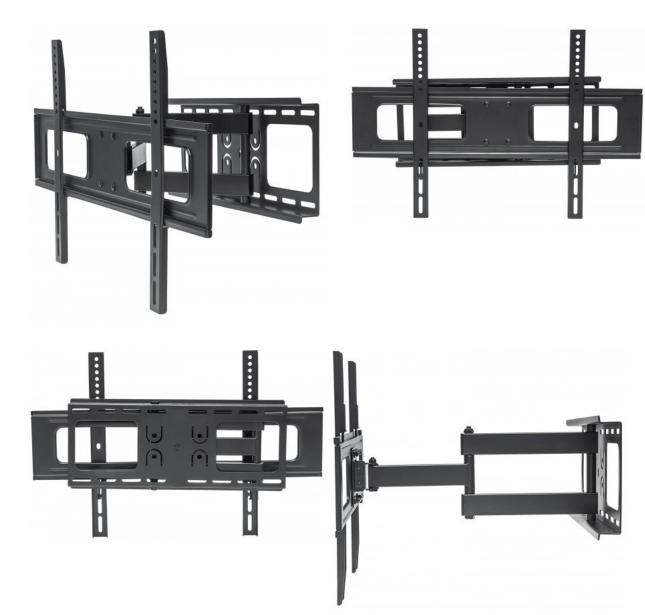

## **Universal Flat-Panel TV Full-Motion Wall Mount**

Single Arm Supports One 37" to 70" Television up to 50 kg (110 lbs.)

Part No.: 461283

Get a room with a view.

Overcome odd floor plans, annoying glare and awkward furniture placements that can diminish flat-panel TV experiences. Manhattan Universal Flat-Panel TV Full-Motion Wall Mounts achieve optimal viewing angles from almost anywhere in the room with precise adjustments that keep images, contrasts and colors clear, sharp and defined. VESA-compliant and constructed of quality materials, Manhattan Universal Flat-Panel TV Full-Motion Wall Mounts fit a range of display sizes with a secure and confident above-the-floor installation. This HDTV mounting solution is ideal for residential, office, hospitality, class and conference room, digital signage and other commercial applications. Manhattan Universal Flat-Panel TV Full-Motion Wall Mounts bring high-performance LCD or plasma TV enjoyment front and center.

#### Features:

- Securely holds one flat-panel or curved television
- Optimize views with full-motion -20 to +10° tilt and 180° swivel adjustments
- Heavy-duty steel construction
- Easy installation ideal for home, office and commercial applications
- Meets VESA standards supports TVs from 37" to 70" up to 50 kg (110 lbs.)
- Lifetime Warranty

### **Specifications:**

- Fits a 200 x 200, 400 x 200, 300 x 300, 400 x 400, 600 x 400 VESA-compliant television
- Weight capacity: up to 50 kg (110 lbs.)
- Level adjustment: ±3°

# manhattan-products.com

• Extends 62 to 475 mm (2.4 to 18.7 in.)