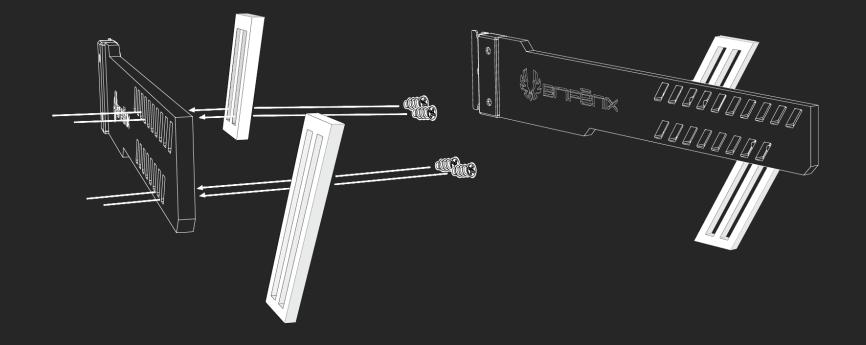

• How to install the Extension Holder From Front

• How to install the Extension Holder From Rear