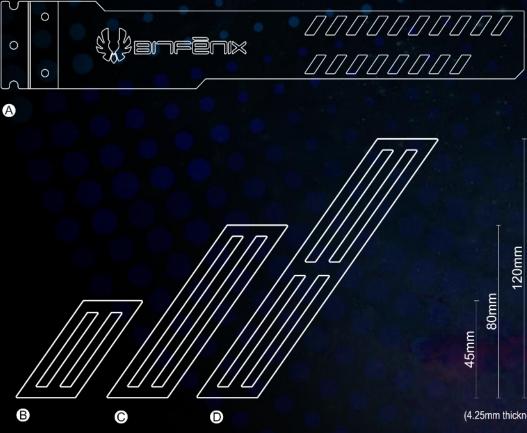

## 

The 18 mounting holes enables the flexibilities to fit all sizes of graphics cards.

3 sizes of extension holders included, 45mm, 80mm and 120mm, for you to customize the best strength you would like to have to hold your graphics card.

- Main Holder A.
- Short Extension Holder(45mm) Β.
- Midium Extension Holder(80mm) C.
- Long Extension Holder(120mm) D.

(4.25mm thickness)

• Daisy chained and synchronized with all Alchemy 3.0 ARGB LED strips and Spectre ARGB fans