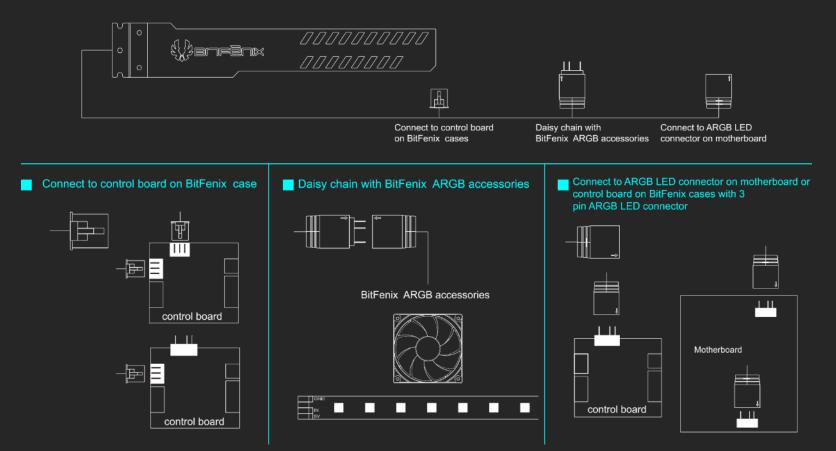

- Main Holder A.
- Short Extension Holder(45mm) Β.
- Midium Extension Holder(80mm) C.
- Long Extension Holder(120mm) D.

(4.25mm thickness)

• Daisy chained and synchronized with all Alchemy 3.0 ARGB LED strips and Spectre ARGB fans

• How to install the Extension Holder From Front

• How to install the Extension Holder From Rear