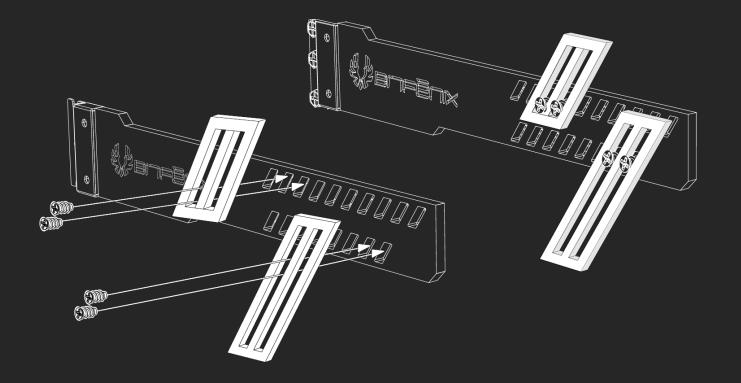

## 

The 18 mounting holes enables the flexibilities to fit all sizes of graphics cards.

3 sizes of extension holders included, 45mm, 80mm and 120mm, for you to customize the best strength you would like to have to hold your graphics card.

- Main Holder A.
- Short Extension Holder(45mm) Β.
- Midium Extension Holder(80mm) C.
- Long Extension Holder(120mm) D.

(4.25mm thickness)

• Daisy chained and synchronized with all Alchemy 3.0 ARGB LED strips and Spectre ARGB fans

• How to install the Extension Holder From Front

• How to install the Extension Holder From Rear