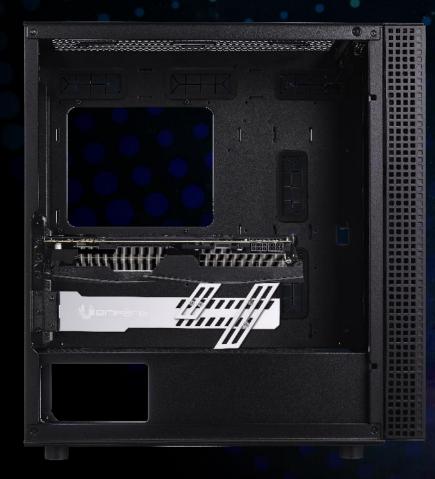

See-through crystal clear acrylics by laser carving, shining with magnificent addressable RGB illumination, Alchemy 3.0 ARGB GPU Bracket provides strong strength to support all sizes of graphics cards up to 7.5 Kg and height of 80-120 mm

Note: Please make sure there are at least 3 PCI slots free under the graphics card to be able to install the GPU bracket

| MAXIMUM<br>GRAPCHIC<br>CARD<br>WEIGHT<br>SUPPORT | 7.5 kg                                |  |
|--------------------------------------------------|---------------------------------------|--|
| Cable Length                                     | 700mm                                 |  |
| RGB Pin Header                                   | 5V 3-pin                              |  |
| Dimensions                                       | 280X45X10.2mm<br>(11 x 9.6x 0.4 inch) |  |