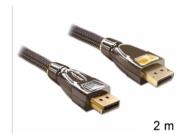

# Delock Cable Displayport 1.2 male > Displayport male 4K 2 m PREMIUM

### Description

This high quality Displayport cable enables you to connect Displayport devices e.g. display or TV to your PC. The Displayport is a standardized universal connecting standard by VESA for the transfer of video and audio signal. It convinces with its classy metal housing and gold-plated connector as well as with its net shielding and twisted-pair cabling.

### **Specification**

- Connector: Displayport 20 pin male > Displayport 20 pin male
- Displayport 1.2 specification
- Cable gauge: 28 AWG
- Twisted-pair cabling
- Copper conductor
- · Gold-plated connector and metal housing
- Net shielding
- · Transfer of audio- and video signals
- Data transfer rate up to 21.6 Gb/s
- Supports resolution up to 3840 x 2160 @ 60 Hz (depending on the system and the connected hardware)
- · Colour: anthracite
- · Cable length: ca. 2 m