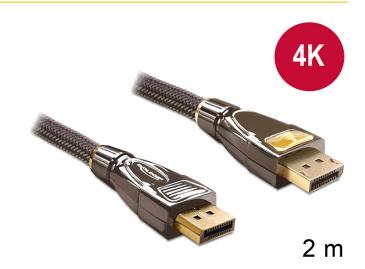

# Delock Cable Displayport 1.2 male > Displayport male 4K 2 m PREMIUM

### Description

This high quality Displayport cable enables you to connect Displayport devices e.g. display or TV to your PC. The Displayport is a standardized universal connecting standard by VESA for the transfer of video and audio signal. It convinces with its classy metal housing and gold-plated connector as well as with its net shielding and twisted-pair cabling.

### **Specification**

- Connector: Displayport 20 pin male > Displayport 20 pin male
- Displayport 1.2 specification
- Cable gauge: 28 AWG
- Twisted-pair cabling
- Copper conductor
- · Gold-plated connector and metal housing
- Net shielding
- · Transfer of audio- and video signals
- Data transfer rate up to 21.6 Gb/s
- Supports resolution up to 3840 x 2160 @ 60 Hz (depending on the system and the connected hardware)
- · Colour: anthracite
- · Cable length: ca. 2 m