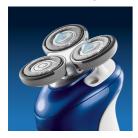

### Stretches skin and lifts hairs

The shaving heads have unique rings with a stretch and lift pattern that contributes to a great shave