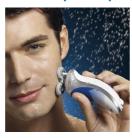

### Shave in and out of the shower

· Hot water opens your pores, resulting in a close shave

#### Hot water opens the pores

You can shave in and out of the shower: Hot water opens your pores, resulting in a close shave