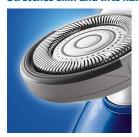

#### Gently follows the contours of your face

· Gently follows the contours of your face

#### For a close shave

Gently follows the contours of your face for a close shave, even in hard-to-reach areas