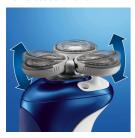

#### A great close shave

 $\boldsymbol{\cdot}$  Stretch and Lift pattern for a great shave

### Stretches skin and lifts hairs

The shaving heads have unique rings with a stretch and lift pattern that contributes to a great shave