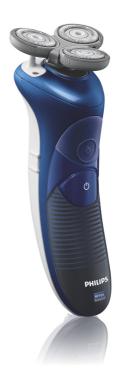

#### Gently follows the contours of your face

· Gently follows the contours of your face

#### For a close shave

Gently follows the contours of your face for a close shave, even in hard-to-reach areas

#### Moustache and sideburn trimming

Perfect for contouring and trimming moustache and sideburns