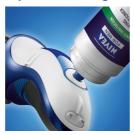

#### Replaceable cartridge

Simply pump the NIVEA FOR MEN shaving conditioner from the refill can directly into the Advanced Skin Protection System