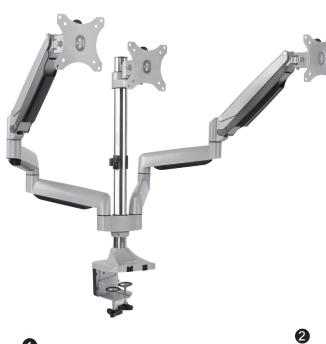

# Alumium Triple Monitor Desk Mount with Gas Spring

for 13"-32" Flat & Curved Monitor

Art. No.: **BP0052** 

Easy installation and compatible with VESA standard max. 100x100mm.

#### Features:

- » Super strong mounting brackets: Solid-reinforced Cold Steel, durable product with maximum capacity of 7kg for each arm
- » Maximum arm extension length is 715mm, Tilt capacity: 90°~-90°, Swivel capacity: 90°~-90° and Rotation capacity: 90°~-90°
- » Compatible with VESA 75x75mm, 100x100mm
- » Clamp and grommet mount included
- » Easy to install
- » Fit for 13-32 inch LCD Monitor

### Alumium Triple Monitor Desk Mount with Gas Spring

for 13"-32" Flat & Curved Monitor

Art. No.: **BP0052** 

#### **Specification:**

| Screen Size       | 13"-32"                        |
|-------------------|--------------------------------|
| Rated Load        | 1-7kg/2.2-15.4lbs for each arm |
| VESA              | 75x75, 100x100                 |
| Arm Extend        | 715mm                          |
| Tilt              | 90° ~-90°                      |
| Swivel            | 90°~-90°                       |
| Rotate            | 90°~-90°                       |
| Desktop Thickness | 10-90mm                        |
| Pole Height       | 533mm                          |
| Product Size      | 1530 x 190 x 700mm             |