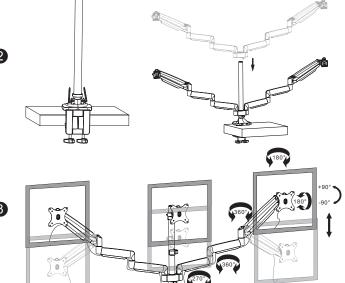

#### Features:

- » Super strong mounting brackets: Solid-reinforced Cold Steel, durable product with maximum capacity of 7kg for each arm
- » Maximum arm extension length is 715mm, Tilt capacity: 90°~-90°, Swivel capacity: 90°~-90° and Rotation capacity: 90°~-90°
- » Compatible with VESA 75x75mm, 100x100mm
- » Clamp and grommet mount included
- » Easy to install
- » Fit for 13-32 inch LCD Monitor

#### **Specification:**

| Screen Size       | 13"-32"                        |
|-------------------|--------------------------------|
| Rated Load        | 1-7kg/2.2-15.4lbs for each arm |
| VESA              | 75x75, 100x100                 |
| Arm Extend        | 715mm                          |
| Tilt              | 90° ~-90°                      |
| Swivel            | 90°~-90°                       |
| Rotate            | 90°~-90°                       |
| Desktop Thickness | 10-90mm                        |
| Pole Height       | 533mm                          |
| Product Size      | 1530 x 190 x 700mm             |