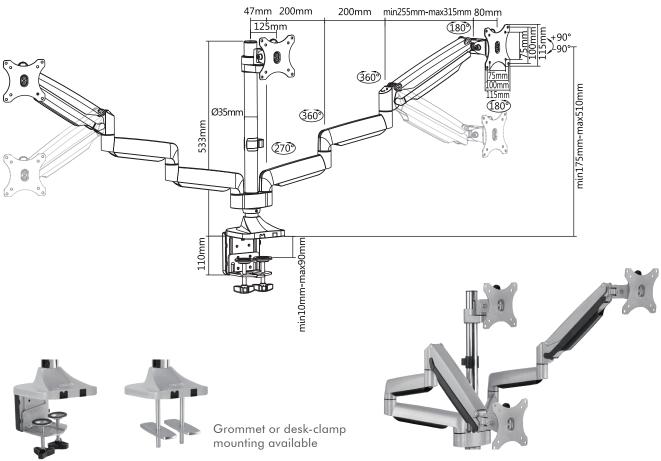

#### **Specification:**

| Screen Size       | 13"-32"                        |
|-------------------|--------------------------------|
| Rated Load        | 1-7kg/2.2-15.4lbs for each arm |
| VESA              | 75x75, 100x100                 |
| Arm Extend        | 715mm                          |
| Tilt              | 90° ~-90°                      |
| Swivel            | 90°~-90°                       |
| Rotate            | 90°~-90°                       |
| Desktop Thickness | 10-90mm                        |
| Pole Height       | 533mm                          |
| Product Size      | 1530 x 190 x 700mm             |