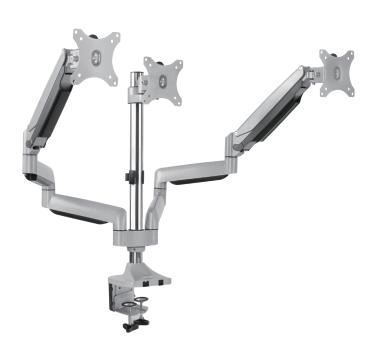

# Alumium Triple Monitor Desk Mount with Gas Spring

for 13"-32" Flat & Curved Monitor

Art. No.: **BP0052** 

Easy installation and compatible with VESA standard max. 100x100mm.

#### Features:

- » Super strong mounting brackets: Solid-reinforced Cold Steel, durable product with maximum capacity of 7kg for each arm
- » Maximum arm extension length is 715mm, Tilt capacity: 90°~-90°, Swivel capacity: 90°~-90° and Rotation capacity: 90°~-90°
- » Compatible with VESA 75x75mm, 100x100mm
- » Clamp and grommet mount included
- » Easy to install
- » Fit for 13-32 inch LCD Monitor