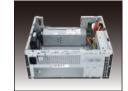

## ODD Cage Option 1:

1 x Standard 5.25" ODD

Option 2: 1 x Slim ODD & 1 x 3.5" Card Reader