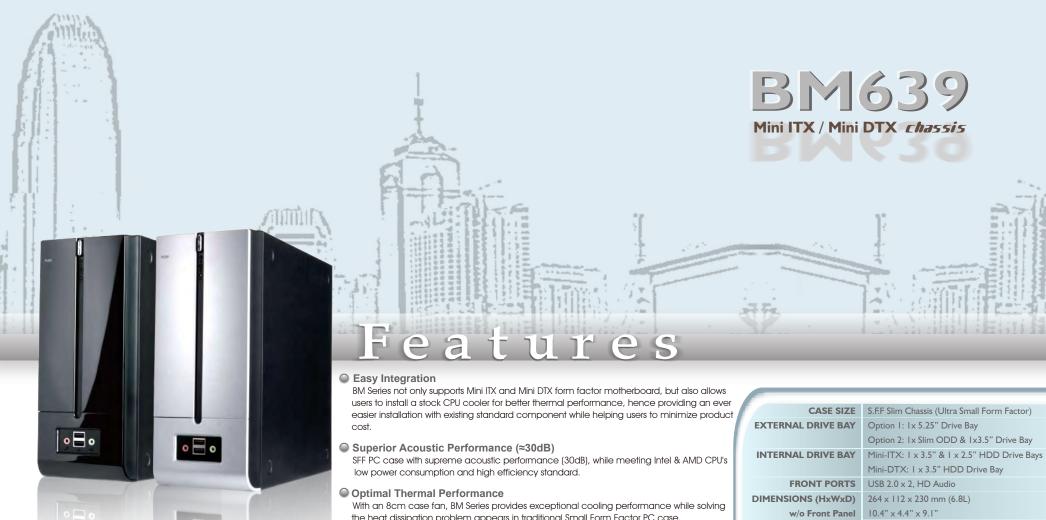

## Smart-FIT Interior Structure Design (SFIS)

Smart-FIT interior structure design utilizes its compact size to support both Mini ITX and Mini DTX form factor motherboard, thus providing the flexibility for integrators to choose their system components while minimizing overall system cost.