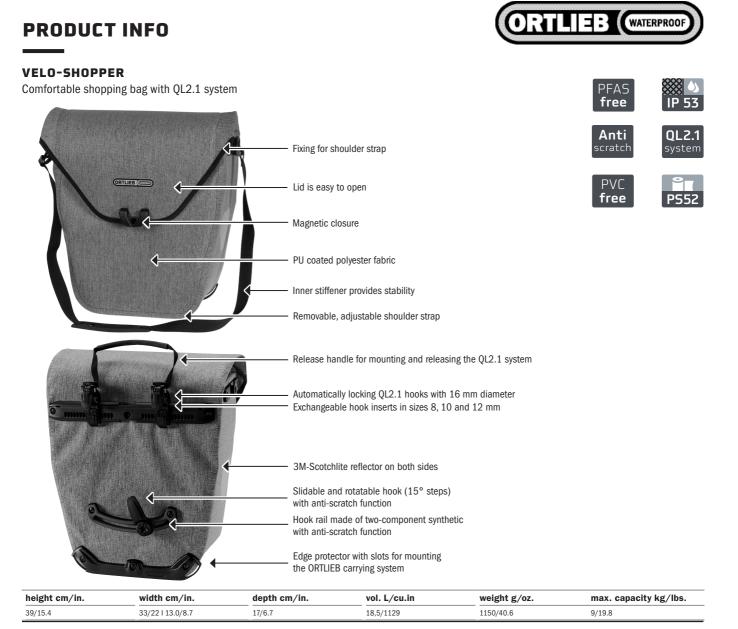

## SPECIFICATIONS:

- + Comfortable waterproof shopping pannier (single bag) with magnetic closure
- + PU coated polyester fabric
- + QL2.1 system for racks up to 16 mm
- + Including reduction shims for tube diameters 8, 10 and 12 mm; with anti-scratch function reducing abrasions on rack
- + Top QL hooks and lower sliding hook adjustable without requiring any tools
- + Lower hook rail made of two-component "hard-soft" combination reduces abrasions on carrier
- + Inner stiffener guarantees stable shape
- + Easy and quick to open with one hand, due to magnetic closure
- + Removable, padded shoulder strap
- + Stable bag with feet, stands upright on flat surfaces
- + Subdivided zippered inner organizer
- + Large illuminating 3M Scotchlite reflectors
- + Removable, padded shoulder strap
- + Carrying handle

Attention: Maximum load per pannier is 9kg / 20 lbs. We recommend weighing each loaded pannier to confirm that the maximum allowance of the pannier fixation is not exceeded. This practice is advised for both rear and front panniers. CAUTION: The maximum weight capacity of every carrier model is different. Please observe the maximum weight allowance of the carrier fitted to your bicycle. Note: Sometimes the maximum capacity of the panniers fixing system can exceed the maximum capacity of the carrier. DO NOT exceed the maximum capacity of the carrier! Note, that the use of panniers will significantly influence the handling properties of your bicycle.

Note: In order to meet standard IP53 (5=protected against dust, 3=protected against spray water coming from an angle of up to 60° to the vertical) the lid must be properly closed.

**ORTLIEB Sportartikel GmbH** · Rainstrasse 6 · 91560 · Heilsbronn, Germany · **T** +49 9872 800-0 · **F** +49 9872 800-266 · **E** info@ortlieb.com · www.ortlieb.com