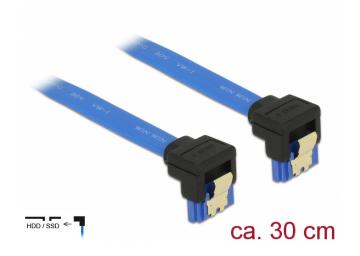

# Delock Cable SATA 6 Gb/s receptacle downwards angled > SATA receptacle downwards angled 30 cm blue with gold clips

### Description

This SATA cable by Delock enables the internal connection of various SATA devices, e.g. HDDs, controller cards or Flash memories. It complies with the latest standard and provides a data transfer rate of up to 6 Gb/s. It is downwards compatible to the previous SATA versions, but can then only reach the respective transfer speed. When connecting this cable to a HDD the cable will be lead downwards. The metal clips on the connectors ensure that the cable reliably clicks into place.

## **Specification**

- · Connector:
- 1 x SATA 6 Gb/s 7 pin receptacle downwards angled > 1 x SATA 6 Gb/s 7 pin receptacle downwards angled
- Data transfer rate up to 6 Gb/s
- Downwards compatible to SATA 1.5 Gb/s and 3 Gb/s
- · Cable gauge: 26 AWG
- Colour: blue
- · With gold coloured metal clip
- · Length without connector: ca. 30 cm