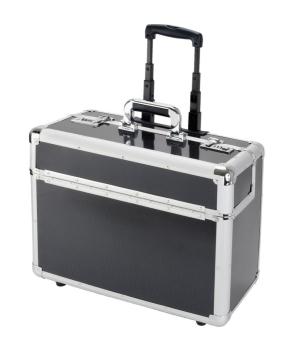

## Item Number 45129

 $\hbox{\tt "CARBON" look, integrated trolley$  $system , reinforced}\\$ edges, high quality wheels, two combination locks. Inside: detachable inlay with laptop-/tablet compartment, eight name card pockets, two SD card pockets, charging cable pocket, two pen loops, net pocket and mobile compartment, two detachable organizer compartments , in the cover four name  $\operatorname{card}$ pockets, one SD card pocket , two pen loops and one net compartment.

Country of Origin: China (Taric Code: 4202191000)

| <b>⊗</b> Color                                                                                                                                                                                                                                                                                                                                                                                                                                                                                                                                                                                                                                                                                                                                                                                                                                                                                                                                                                                                                                                                                                                                                                | silver-carbon         |
|-------------------------------------------------------------------------------------------------------------------------------------------------------------------------------------------------------------------------------------------------------------------------------------------------------------------------------------------------------------------------------------------------------------------------------------------------------------------------------------------------------------------------------------------------------------------------------------------------------------------------------------------------------------------------------------------------------------------------------------------------------------------------------------------------------------------------------------------------------------------------------------------------------------------------------------------------------------------------------------------------------------------------------------------------------------------------------------------------------------------------------------------------------------------------------|-----------------------|
| Material                                                                                                                                                                                                                                                                                                                                                                                                                                                                                                                                                                                                                                                                                                                                                                                                                                                                                                                                                                                                                                                                                                                                                                      | aluminum              |
| Size Siz | ca. 39 × 48,5 × 23 cm |
|                                                                                                                                                                                                                                                                                                                                                                                                                                                                                                                                                                                                                                                                                                                                                                                                                                                                                                                                                                                                                                                                                                                                                                               | ca. 36,5 × 46 × 18 cm |
| Internal size laptop compartment                                                                                                                                                                                                                                                                                                                                                                                                                                                                                                                                                                                                                                                                                                                                                                                                                                                                                                                                                                                                                                                                                                                                              | ca. 33 × 42,5 × 5 cm  |
| 國 Weight                                                                                                                                                                                                                                                                                                                                                                                                                                                                                                                                                                                                                                                                                                                                                                                                                                                                                                                                                                                                                                                                                                                                                                      | ca. 4,4 kg            |
| Trolley height                                                                                                                                                                                                                                                                                                                                                                                                                                                                                                                                                                                                                                                                                                                                                                                                                                                                                                                                                                                                                                                                                                                                                                | ca. 107,5 cm          |