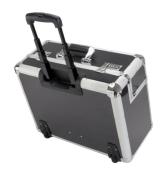

## Item Number 45129

 $\hbox{\tt "CARBON" look, integrated trolley$  $system , reinforced}\\$ edges, high quality wheels, two combination locks. Inside: detachable inlay with laptop-/tablet compartment, eight name card pockets, two SD card pockets, charging cable pocket, two pen loops, net pocket and mobile compartment, two detachable organizer compartments , in the cover four name  $\operatorname{card}$ pockets, one SD card pocket , two pen loops and one net compartment.