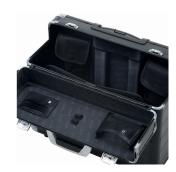

## Item Number 45129

 $\hbox{\tt "CARBON" look, integrated trolley$  $system , reinforced}\\$ edges, high quality wheels, two combination locks. Inside: detachable inlay with laptop-/tablet compartment, eight name card pockets, two SD card pockets, charging cable pocket, two pen loops, net pocket and mobile compartment, two detachable organizer compartments , in the cover four name  $\operatorname{card}$ pockets, one SD card pocket , two pen loops and one net compartment.