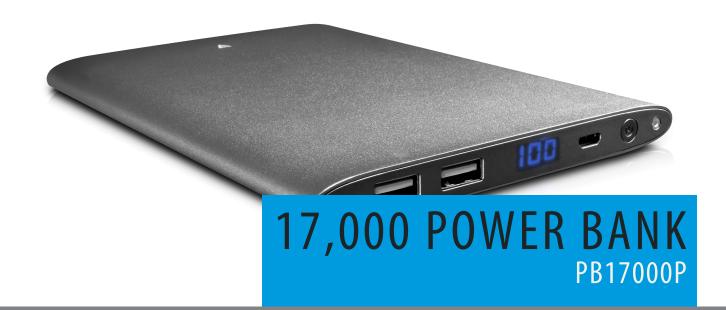

## DESCRIPTION

The Ultra-Slim and stylish 17,000 mAh Dual USB Powerbank with Aluminum finish is the perfect travel companion. So slim, it easily slips into your bag yet has enough power to recharge even the most power-hungry tablet. Charge two devices at the same time quickly with high output power from each port. The powerbank features a Smart IC chip so it can deliver the optimum charge for each device, plus the LED display lets you quickly know exactly how much power you have remaining – no more guesswork. Additionally, it includes a no hassle, worry-free 1 year warranty.