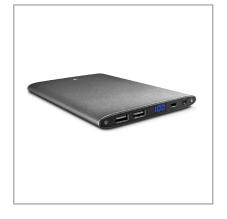

## **TECHNICAL SPECS**

- Dual USB ports with 4.2A total output power (2.1A and 2.1A) allow for simultaneous charging
- Ultra-Slim Design slips easily into any bag or briefcase
- Built-in smart IC maximizes charging efficiency by detecting optimal charge
- Digital LED display clearly shows the percentage of remaing power
- No hassle, worry free 1 year warranty.

## DESCRIPTION

The Ultra-Slim and stylish 17,000 mAh Dual USB Powerbank with Aluminum finish is the perfect travel companion. So slim, it easily slips into your bag yet has enough power to recharge even the most power-hungry tablet. Charge two devices at the same time quickly with high output power from each port. The powerbank features a Smart IC chip so it can deliver the optimum charge for each device, plus the LED display lets you quickly know exactly how much power you have remaining – no more guesswork. Additionally, it includes a no hassle, worry-free 1 year warranty.