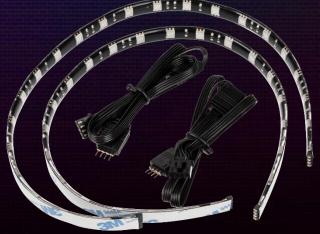

## Modular Design & Convenient Installation

The Alchemy 2.0 Magnetic RGB LED-stripe Pack – 40cm X 2 are delivered with 50cm long cables and modular components, assuring clean cable management and easy cable routing. Further, the LED Strip and the optional controller are equipped with high-quality magnets, allowing easy installation and relocation around all metal panels in the chassis. The 3M adhesive strip can be used for firm mounting on most flat surfaces.