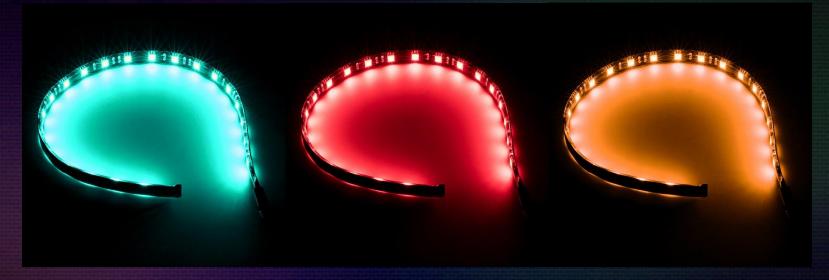

### **TriBright™ LED Technology**

The Alchemy 2.0 Magnetic RGB LED-stripe Pack – 40cm X 2 feature the TriBright<sup>™</sup> LED Technology known from previous BitFenix RGB products, thus providing higher color saturation, increased brightness and a longevity. Further, the light is more evenly scattered, casting softer shadows, increasing the overall illumination effect. The surface of each strip is coated in a clear rubber for short-circuit protection and easy maintenance.