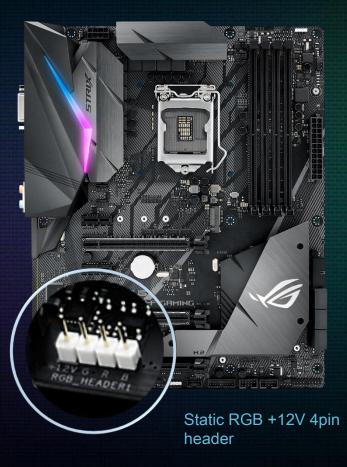

### AURA SYNC 4 Pin Static RGB Technology

The Alchemy 2.0 Magnetic RGB LED-stripe Pack – 40cm X 2 has its name from the featured LEDs, which are ready for multi-color rainbow modes when attached to the optional controller or even the latest ASUS AURA SYNC motherboards with +12V 4-pin RGB header