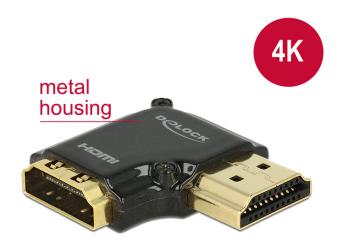

## Description

This HDMI adapter by Delock enables to lead the female port of the HDMI devices, e.g. flat screen etc. 90° rightwards. Thus it can connect the HDMI cable without any problem in case the existing HDMI female port is difficult to access.

## Connector:

- High Speed HDMI-A 19 pin female > High Speed HDMI-A 19 Pin female
- High Speed HDMI with Ethernet (HEC) specification
- Angled 90° right
- Gold-plated connector
- Resolution up to 3840 x 2160 @ 60 Hz (depending on the monitor and your system)
- Metal housing
- Maße (LxBxH): ca. 30.3 x 27.5 x 7.2 mm
- Colour: black

System requirements

One free HDMI-A port

Package content

HDMI adapter

| Interface                  |                                     |
|----------------------------|-------------------------------------|
| connector 1:               | 1 x High Speed HDMI-A 19 pin female |
| connector 2:               | 1 x High Speed HDMI-A 19 pin male   |
| Technical characteristics  |                                     |
| Maximum screen resolution: | 3840 x 2160 @ 60 Hz                 |
| Physical characteristics   |                                     |
| Housing material:          | metal                               |
| Pin finishing:             | gold-plated                         |
| Length:                    | 30,3 mm                             |
| Width:                     | 27.5 mm                             |
| Height:                    | 7.2 mm                              |
| Colour:                    | black                               |