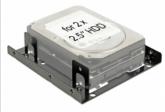

#### Description

Use this Delock installation frame in your free  $3.5^{\prime\prime}$  bay of your computer to install up to two  $2.5^{\prime\prime}$  hard drives.

#### **Specification**

- For installation into 3.5" bay
- · Installation option:
  - 1) 2 x 2.5" HDD with 9.5 mm height
  - 2) 1 x 2.5" HDD with more than 9.5 mm height
- · Black metal frame