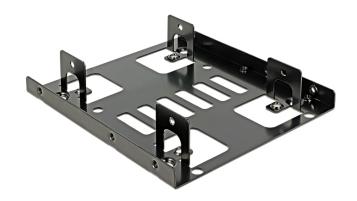

# Delock Installation frame 3.5" > 2 x 2.5" HDD

#### Description

Use this Delock installation frame in your free  $3.5^{\prime\prime}$  bay of your computer to install up to two  $2.5^{\prime\prime}$  hard drives.

#### **Specification**

- For installation into 3.5" bay
- · Installation option:
  - 1) 2 x 2.5" HDD with 9.5 mm height
  - 2) 1 x 2.5" HDD with more than 9.5 mm height
- · Black metal frame