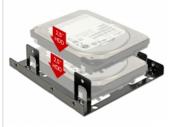

#### Description

Use this Delock installation frame in your free  $3.5^{\prime\prime}$  bay of your computer to install up to two  $2.5^{\prime\prime}$  hard drives.

#### **Specification**

- For installation into 3.5" bay
- · Installation option:
  - 1) 2 x 2.5" HDD with 9.5 mm height
  - 2) 1 x 2.5" HDD with more than 9.5 mm height
- · Black metal frame