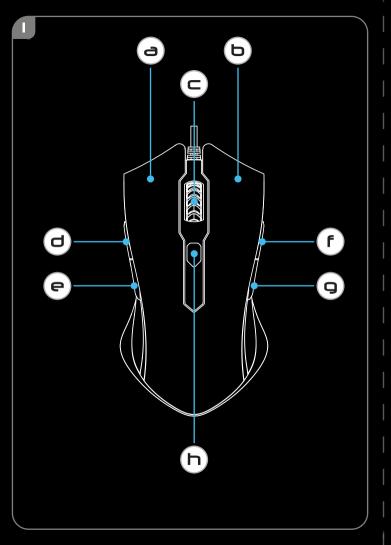

#### 1. Button layout

| а | <ul> <li>Button 1 (Default = Left mouse button)</li> </ul>                                             |  |  |  |
|---|--------------------------------------------------------------------------------------------------------|--|--|--|
| b | - Button 2 (Default = Right mouse button)                                                              |  |  |  |
| с | <ul> <li>Button 3 (Default = Mid click)</li> </ul>                                                     |  |  |  |
| d | - Button 4 (Default = Forward)                                                                         |  |  |  |
| e | - Button 5 (Default = Backward)     - Button 6 (Default = Forward)     - Button 7 (Default = Backward) |  |  |  |
| f |                                                                                                        |  |  |  |
| g |                                                                                                        |  |  |  |
| h | - Button 8 (Default = DPI Cycle)                                                                       |  |  |  |
|   |                                                                                                        |  |  |  |