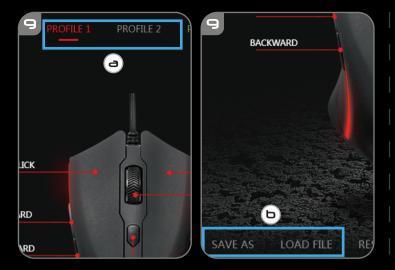

#### 9. Select, Save or Load a profile

- a Select one of the 5 profiles by clicking on the prefered profile.
- **b** Click on 'SAVE AS' to save a setup, Click on 'LOAD FILE' to load a setup.
- c Enter a name for the mouse setup you want to save, or choose the prefered profile to load.
- **d** Click on 'Save' to save the setup, click on 'Open' to load the setup.
  - Click on 'Apply'  $\rightarrow$  Your mouse setup is now saved or update to your mouse.