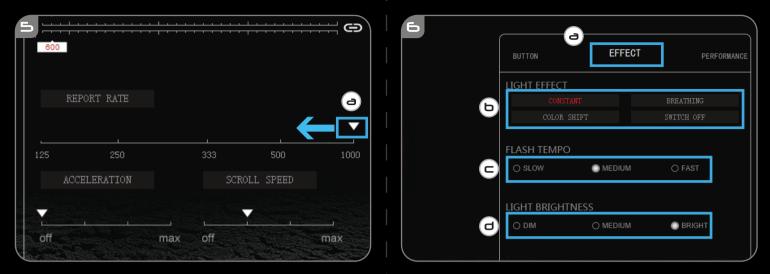

#### 5. Other Settings

- a Change the Report Rate by dragging the respective cursor.
- **b** Change the Acceleration by dragging the respective cursor.
- **c** Change the scroll speed by dragging the respective cursor.
  - Click on 'Apply'  $\rightarrow$  The mouse is being updated.

#### 6. Change the Light Effect

- a Click on the 'EFFECT' tab.
- **b** Change the light mode.
- c Change the breathing speed.
- d Change the brightness level.
- e Select the desired LED color or pick a custom color by dragging the respective cursor.
  - Click on 'Apply'  $\rightarrow$  The mouse is being updated.