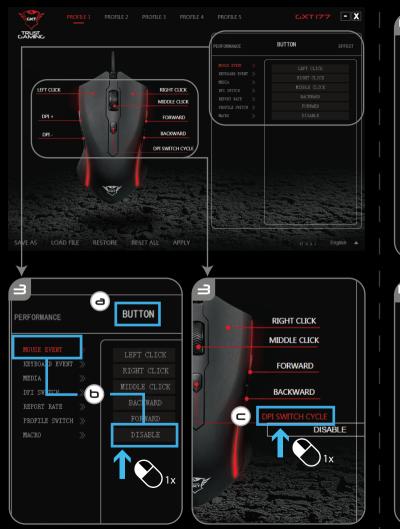

#### **Button Programming**

- 3. Assign a function
- a Click on the 'Button' tab.
- **b** Click on the function you want to assign.
- c Click on the button you want to re-assign.
  - Click on 'Apply'  $\rightarrow$  The mouse is beeing updated.
- At least one button must be assigned as "Left Click".