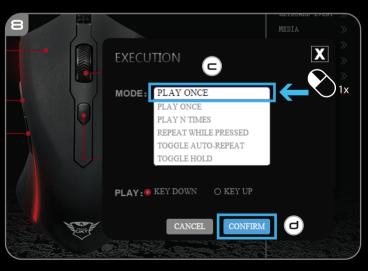

#### 8. Assign a Macro

- a Click on 'MACRO'.
- **b** Choose the macro from the list and click on the button you want to re-assign.
- c Choose how the macro should be executed.
- d Click on 'CONFIRM'.
  - Click on 'Apply'  $\rightarrow$  The mouse is being updated.