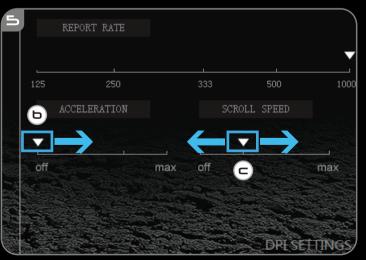

#### **Report rate & DPI settings**

#### 5. Other Settings

- a Change the Report Rate by dragging the respective cursor.
- **b** Change the Acceleration by dragging the respective cursor.
- **c** Change the scroll speed by dragging the respective cursor.
  - Click on 'Apply'  $\rightarrow$  The mouse is being updated.