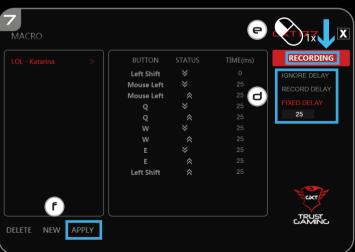

#### Macro Settings

- 7. Create a Macro (Store a sequence of keys in the software)
- a Go to the 'Buttons' tab.
- b Click on 'MACRO' and then on 'MACRO SETTINGS'.
- c Click on 'NEW' and double click on 'SELF DEFINE X' to rename the macro.
- d Set the delay time between each action.
- Click 'Recording' to start recording the macro. Now enter your preferred macro sequence. Click 'Recording' again to stop recording the macro.
- f Click on 'Apply' to save the macro.