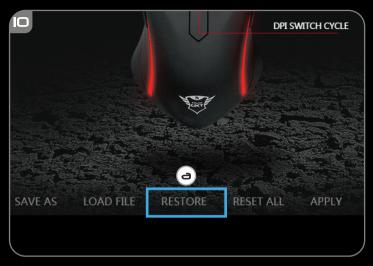

#### 10. Restore default settings

- a Click on 'RESTORE' to reset the current profile to factory default.
- **b** Click on 'RESET ALL' to reset all profiles to factory default.
  - Click on 'Apply'  $\rightarrow$  The mouse is being updated.