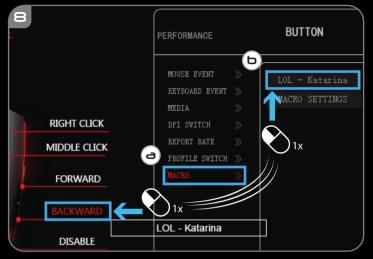

#### 8. Assign a Macro

- a Click on 'MACRO'.
- **b** Choose the macro from the list and click on the button you want to re-assign.
- c Choose how the macro should be executed.
- d Click on 'CONFIRM'.
  - Click on 'Apply'  $\rightarrow$  The mouse is being updated.