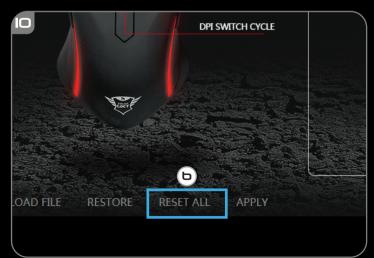

#### 10. Restore default settings

- a Click on 'RESTORE' to reset the current profile to factory default.
- **b** Click on 'RESET ALL' to reset all profiles to factory default.
  - Click on 'Apply'  $\rightarrow$  The mouse is being updated.