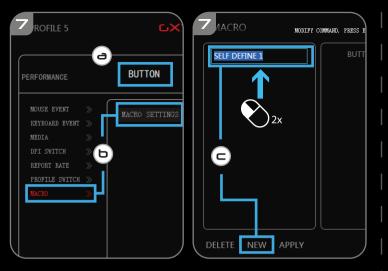

#### Macro Settings

- 7. Create a Macro (Store a sequence of keys in the software)
- a Go to the 'Buttons' tab.
- b Click on 'MACRO' and then on 'MACRO SETTINGS'.
- c Click on 'NEW' and double click on 'SELF DEFINE X' to rename the macro.
- d Set the delay time between each action.
- Click 'Recording' to start recording the macro. Now enter your preferred macro sequence. Click 'Recording' again to stop recording the macro.
- f Click on 'Apply' to save the macro.

#### 8. Assign a Macro

- a Click on 'MACRO'.
- **b** Choose the macro from the list and click on the button you want to re-assign.
- c Choose how the macro should be executed.
- d Click on 'CONFIRM'.
  - Click on 'Apply'  $\rightarrow$  The mouse is being updated.