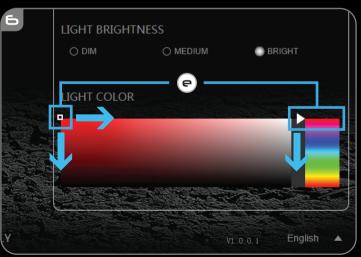

#### **Light Settings**

#### 6. Change the Light Effect

- a Click on the 'EFFECT' tab.
- **b** Change the light mode.
- c Change the breathing speed.
- d Change the brightness level.
- e Select the desired LED color or pick a custom color by dragging the respective cursor.
  - Click on 'Apply'  $\rightarrow$  The mouse is being updated.