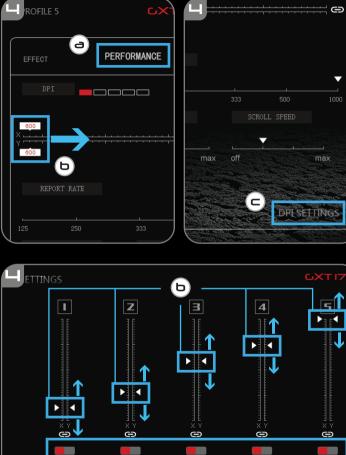

#### 4. DPI setting

- a Click on the 'PERFORMANCE' tab.
- **b** Change the DPI settings by clicking the respective bar.
- c Click 'DPI SETTINGS' to enter advanced DPI settings.
- **d** Click the switch under the DPI number to enable or disable this setting.
  - Click on 'Apply'  $\rightarrow$  The mouse is being updated.