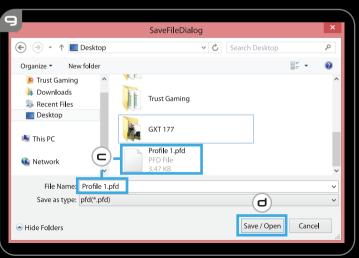

#### 9. Select, Save or Load a profile

- a Select one of the 5 profiles by clicking on the prefered profile.
- **b** Click on 'SAVE AS' to save a setup, Click on 'LOAD FILE' to load a setup.
- c Enter a name for the mouse setup you want to save, or choose the prefered profile to load.
- **d** Click on 'Save' to save the setup, click on 'Open' to load the setup.
  - Click on 'Apply'  $\rightarrow$  Your mouse setup is now saved or update to your mouse.