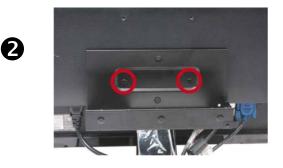

• Please unpack the PV02 VESA mount accessory and two screws.

• Fasten the VESA MOUNT at rear of LCD monitor with two screws.

• As shown, install the Slim PC in the VESA MOUNT and push it towards the direction as indicated by the red arrow.