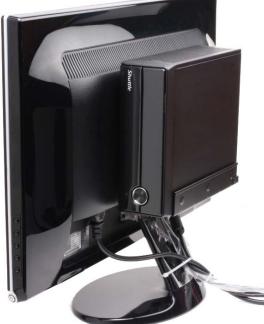

## VESA mount accessory PV02 – for 3 litre Slim PCs

Its optional VESA75/100 wallmount allows compatible Shuttle Slim-PCs of the 3-litre class to be installed on to walls or just affixed on the rear side of a monitor which is particularly interesting for the industry segment, company buildings and public institutions.

Images for illustration purposes only.

8 11686 00553 7

Article number: PV02

Page 1 | 24 February 2016

www.shuttle.com