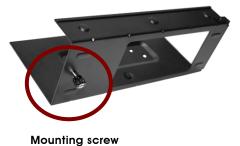

• Slide the latch into the lock position.

• Check that it is properly aligned, then tighten securely with one thumbscrew.

Page 2 | 24 February 2016

www.shuttle.com

Shuttle Computer Handels GmbH Fritz-Strassmann-Str. 5 25337 Elmshorn | Germany Tel. +49 (0) 4121-47 68 60 Fax +49 (0) 4121-47 69 00 sales@shuttle.eu