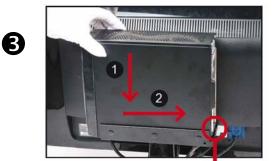

• Please unpack the PV02 VESA mount accessory and two screws.

• Fasten the VESA MOUNT at rear of LCD monitor with two screws.

• As shown, install the Slim PC in the VESA MOUNT and push it towards the direction as indicated by the red arrow.