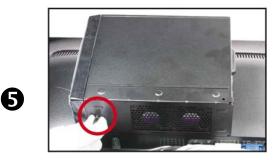

• Slide the latch into the lock position.

• Check that it is properly aligned, then tighten securely with one thumbscrew.

Page 2 | 24 February 2016

www.shuttle.com

Shuttle Computer Handels GmbH Fritz-Strassmann-Str. 5 25337 Elmshorn | Germany Tel. +49 (0) 4121-47 68 60 Fax +49 (0) 4121-47 69 00 sales@shuttle.eu