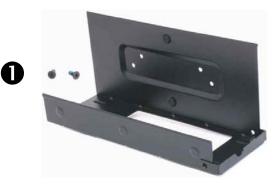

• Please unpack the PV02 VESA mount accessory and two screws.

• Fasten the VESA MOUNT at rear of LCD monitor with two screws.

• As shown, install the Slim PC in the VESA MOUNT and push it towards the direction as indicated by the red arrow.