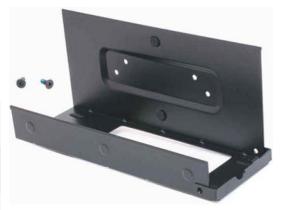

## VESA mount accessory PV02 – for 3 litre Slim PCs

Its optional VESA75/100 wallmount allows compatible Shuttle Slim-PCs of the 3-litre class to be installed on to walls or just affixed on the rear side of a monitor which is particularly interesting for the industry segment, company buildings and public institutions.

|                      | Feature Highlight                                                                                                                                                            |
|----------------------|------------------------------------------------------------------------------------------------------------------------------------------------------------------------------|
| Scope of<br>delivery | <ul><li>VESA mount</li><li>2 screws</li></ul>                                                                                                                                |
| Marterial            | • Metal, black                                                                                                                                                               |
| Dimensions           | <ul> <li>approx. 22 x 10 x 8 cm WHD</li> <li>(without mounting screw)</li> </ul>                                                                                             |
| Compatibility        | <ul> <li>Compatible with Shuttle Slim PCs XG41,<br/>XH61, XH61V, XH81, XH81V, XH97V,<br/>XH170V, XH110 &amp; XH110V</li> <li>Supports 75 and 100mm VESA standards</li> </ul> |

• Please unpack the PV02 VESA mount accessory and two screws.

• Fasten the VESA MOUNT at rear of LCD monitor with two screws.

• As shown, install the Slim PC in the VESA MOUNT and push it towards the direction as indicated by the red arrow.