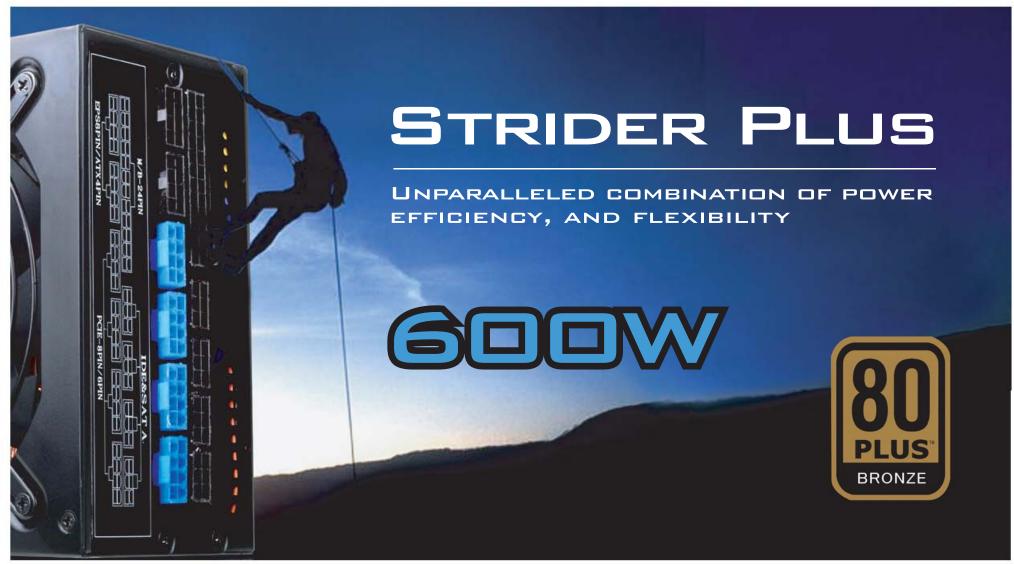

# STRIDER PLUS

UNPARALLELED COMBINATION OF POWER EFFICIENCY, AND FLEXIBILITY

The Strider Plus ST60F-P boasts the important features professionals and enthusiasts crave:

- •High efficiency: 80 PLUS Bronze level
- •Compact size (160mm depth) to fit in nearly any system
- •Tightly regulated performance of ±3% from a single +12V rail design
- •Quiet and cool 135mm fan

The versatility of these power supplies extends to the 100% modular cables with all the important connectors to support current and future graphics card specifications.

For enthusiasts that are looking for the power supply with all the right features to make a high performing and aesthetically pleasing system, the Strider Plus series reaches the goal with maximum satisfaction.