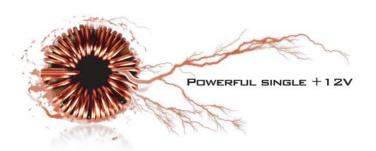

160MM DEPTH SETS NEW STANDARD FOR HIGH WATTAGE PSUS WITH MODULAR CABLES.

Powerful single  $\pm 12V$  rail design, perfect for future High-end component upgrades or overclocking.

±3% REGULATION AND LOW RIPPLE & NOISE PERFORMANCE FOR HIGH STABILITY.