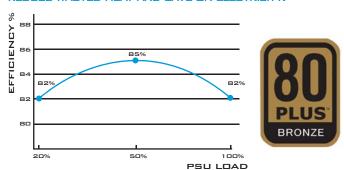

### Special Features:

- ■600W 24hour continuous power output with 40°C operating temperature
- ■100% modular cables
- ■Efficiency 82%~85% at 20%~100% loading
- ■Class-leading single +12V rail with 42A
- ■Strict ±3% voltage regulation ■ Japanese main capacitors
- Dual EPS 8pin connectors support
- Single PCI-E 8pin and four PCI-E 6pin connectors support

## DESIGNED FOR 80 PLUS BRONZE LEVEL OF EFFICIENCY TO REDUCE WASTED HEAT AND SAVE ON ELECTRICITY.

100% MOUDLAR CABLE DESIGN FOR USE WITH SHORT CABLE KIT SUCH AS SILVERSTONE'S PP05 OR FOR EASY REMOVAL IN A CASE WITH CABLE ROUTED AND TIED DOWN.