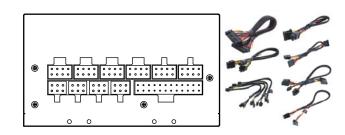

The versatility of these power supplies extends to the 100% modular cables with all the important connectors to support current and future graphics card specifications.

For enthusiasts that are looking for the power supply with all the right features to make a high performing and aesthetically pleasing system, the Strider Plus series reaches the goal with maximum satisfaction.

## DESIGNED FOR 80 PLUS BRONZE LEVEL OF EFFICIENCY TO REDUCE WASTED HEAT AND SAVE ON ELECTRICITY.

100% MOUDLAR CABLE DESIGN FOR USE WITH SHORT CABLE KIT SUCH AS SILVERSTONE'S PP05 OR FOR EASY REMOVAL IN A CASE WITH CABLE ROUTED AND TIED DOWN.