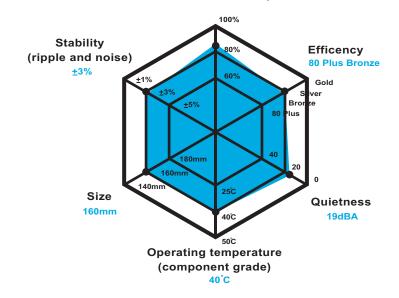

The Strider Plus ST60F-P boasts the important features professionals and enthusiasts crave:

- •High efficiency: 80 PLUS Bronze level
- •Compact size (160mm depth) to fit in nearly any system
- •Tightly regulated performance of ±3% from a single +12V rail design
- •Quiet and cool 135mm fan

## DESIGNED FOR 80 PLUS BRONZE LEVEL OF EFFICIENCY TO REDUCE WASTED HEAT AND SAVE ON ELECTRICITY.

100% MOUDLAR CABLE DESIGN FOR USE WITH SHORT CABLE KIT SUCH AS SILVERSTONE'S PP05 OR FOR EASY REMOVAL IN A CASE WITH CABLE ROUTED AND TIED DOWN.

160MM DEPTH SETS NEW STANDARD FOR HIGH WATTAGE PSUS WITH MODULAR CABLES.

Powerful single  $\pm 12V$  rail design, perfect for future High-end component upgrades or overclocking.

±3% REGULATION AND LOW RIPPLE & NOISE PERFORMANCE FOR HIGH STABILITY.

BUILTIN 135MM FAN HAS EXCELLENT AIRFLOW AND LOW NOISE, PERFECT FOR QUIET HOME OR OFFICE USE.

www.silverstonetek.com