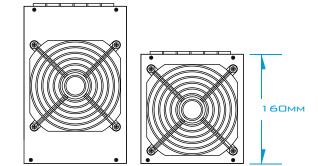

#### SPECIFICATIONS

COLOR: BLACK (LEAD-FREE PAINT)

COOLING SYSTEM: SINGLE 135MM SILENT FAN

Noise Level: 19 dBA MINIMUM

WEIGHT: 2.6 (ST60F-P)

DIMENSION: 150 MM (W) X 86 MM (H) X 160 MM (D)

MTBF: 100,000 HOURS AT 25°C, FULL LOAD

160MM DEPTH SETS NEW STANDARD FOR HIGH WATTAGE PSUS WITH MODULAR CABLES.

Powerful single  $\pm 12V$  rail design, perfect for future High-end component upgrades or overclocking.

±3% REGULATION AND LOW RIPPLE & NOISE PERFORMANCE FOR HIGH STABILITY.