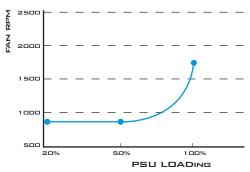

BUILTIN 135MM FAN HAS EXCELLENT AIRFLOW AND LOW NOISE, PERFECT FOR QUIET HOME OR OFFICE USE.

www.silverstonetek.com