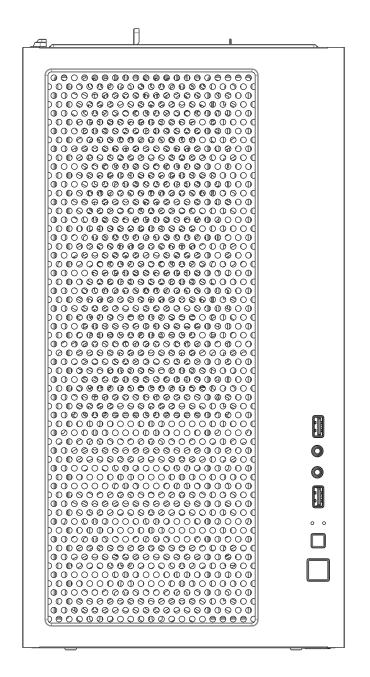

|   | POWER |
|---|-------|
|   | LED   |
| O | Mic   |
| O | Audio |

| USB 3.0 |  |
|---------|--|
| USB 3.0 |  |