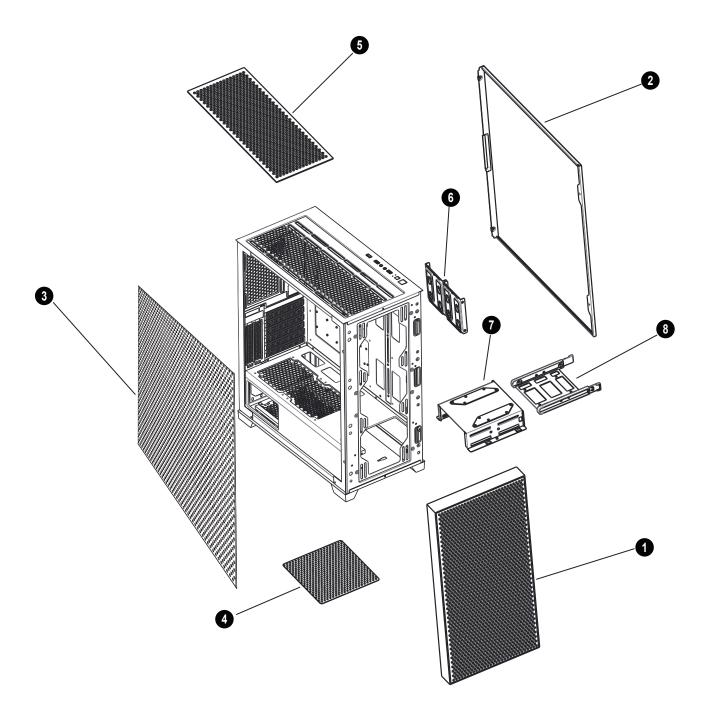

| 1 | Front panel                 |  |
|---|-----------------------------|--|
| 2 | Metal side panel            |  |
| 3 | Mesh side panel             |  |
| 4 | Removable dust filter       |  |
| 5 | Removable magnetic mesh     |  |
| 6 | 2.5" SSD tray x 2           |  |
| 7 | Hard disk cage              |  |
| 8 | 3.5" HDD/ 2.5" SSD brackets |  |