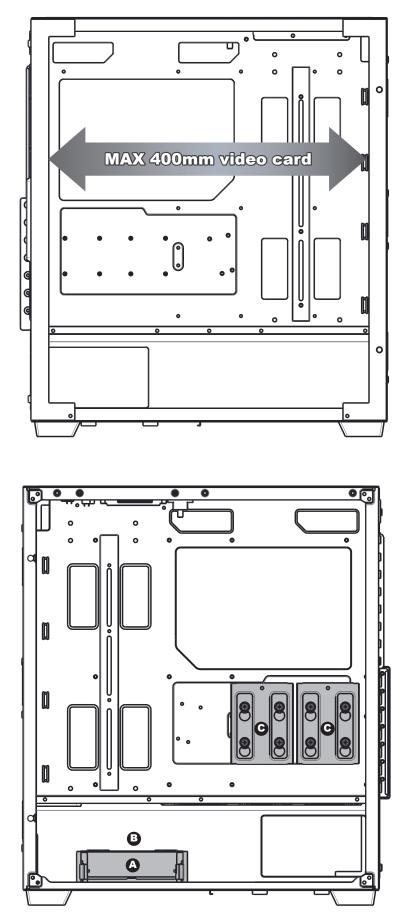

### Specifications

| Model                          |                                                                                                                                                                                                                                                                              |  |  |
|--------------------------------|------------------------------------------------------------------------------------------------------------------------------------------------------------------------------------------------------------------------------------------------------------------------------|--|--|
| Model Name:                    | Aero                                                                                                                                                                                                                                                                         |  |  |
| Model Number:                  | CSAZ-480                                                                                                                                                                                                                                                                     |  |  |
| Specifications                 |                                                                                                                                                                                                                                                                              |  |  |
| Туре:                          | ATX Mid Tower                                                                                                                                                                                                                                                                |  |  |
| Color:                         | Black/Black(interior)                                                                                                                                                                                                                                                        |  |  |
| Side Panel Window:             | Left side panel: slidable iron mesh side panel                                                                                                                                                                                                                               |  |  |
| Max CPU Cooler Height:         | UP to 170mm                                                                                                                                                                                                                                                                  |  |  |
| Max Video Card Length:         | Up to 400 mm long video card                                                                                                                                                                                                                                                 |  |  |
| Power Supply:                  | Not included                                                                                                                                                                                                                                                                 |  |  |
| Motherboard Compatibility:     | E-ATX \ ATX \ Micro ATX \ ITX                                                                                                                                                                                                                                                |  |  |
| Expansion                      |                                                                                                                                                                                                                                                                              |  |  |
| External 5.25" Drive Bays:     | 0                                                                                                                                                                                                                                                                            |  |  |
| Internal 2.5" Drive Bays:      | Up to 4                                                                                                                                                                                                                                                                      |  |  |
| Internal 3.5" Drive Bays:      | Up to 2                                                                                                                                                                                                                                                                      |  |  |
| Expansion Slots:               | 7                                                                                                                                                                                                                                                                            |  |  |
| Top Ports:                     | Power button, LED button, HD Audio, USB 3.0 x 2                                                                                                                                                                                                                              |  |  |
| Physical Specifications        |                                                                                                                                                                                                                                                                              |  |  |
| Case Dimension (HxWxD)         | 483x220x445mm/19x8.7x17.5 inches                                                                                                                                                                                                                                             |  |  |
| Weight:                        | 6.1Kg /13.5lbs                                                                                                                                                                                                                                                               |  |  |
| Features                       |                                                                                                                                                                                                                                                                              |  |  |
| Mesh side panel:               | The full mesh side windows allow for clear visuals to inner components and increased air intake, having maximum airflow performance.                                                                                                                                         |  |  |
| Addressable RGB Light Effects: | ARGB fans are controlled using the LED button. All addressable RGB devices can sync with the motherboard, allowing the motherboard software to control lighting directly.                                                                                                    |  |  |
| Available Fan Ports:           | 3x120mm or 3x140mm fan ports in the front (3x120mm LFO-3812D addressable ARGB fan included)<br>3x120mm or 2x140mm fan ports on the top<br>1x120mm fan port in the rear (1x120mm LFO-3812D addressable ARGB PWM fan included)<br>2x120mm fan ports on the Power Supply Shroud |  |  |
| Water Cooling:                 | Supports radiators up to280/360mm in the Front<br>Supports radiators up to280/360mm in the Top                                                                                                                                                                               |  |  |
| Dust Filters:                  | Removable (magnetic) dustproof net on the top, dust filter on bottom of chassis.                                                                                                                                                                                             |  |  |
| Power Supply Support:          | er Supply Support: Bottom mounted ATX Power Supply                                                                                                                                                                                                                           |  |  |

#### 3.5 "/ 2.5" HDD/SSD Installation

•Supports up to 400mm long video cards.

or

- Multifunctional hard disk bracket support 3.5" HDD or 2.5" SSD x 1 ( )
- Multifunctional hard disk bracket support
  2.5" SSD x 2 ( )
- Multifunctional hard disk cage support
  3.5" HDD or 2.5" SSD x 1(<sup>(a)</sup>)