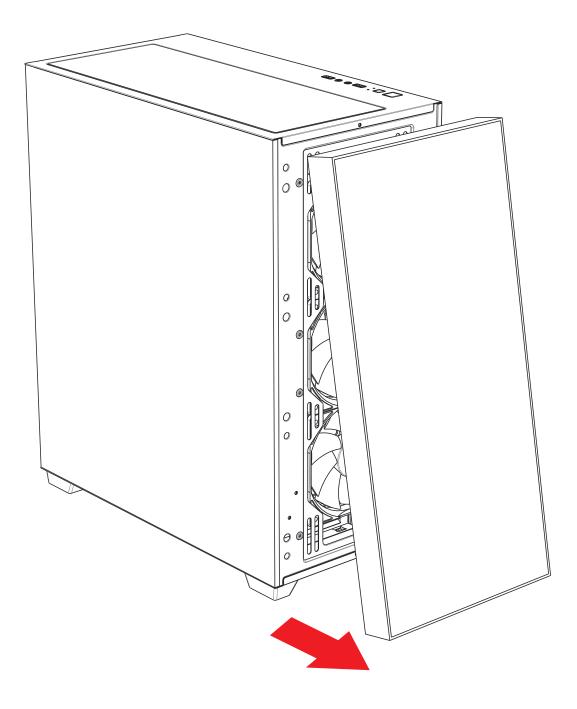

|  |
|---|-----------------------------|--|
| 2 | Metal side panel            |  |
| 3 | Mesh side panel             |  |
| 4 | Removable dust filter       |  |
| 5 | Removable magnetic mesh     |  |
| 6 | 2.5" SSD tray x 2           |  |
| 7 | Hard disk cage              |  |
| 8 | 3.5" HDD/ 2.5" SSD brackets |  |



|   | POWER |
|---|-------|
|   | LED   |
| O | Mic   |
| O | Audio |

| USB 3.0 |  |
|---------|--|
| USB 3.0 |  |

#### 3.5 "/ 2.5" HDD/SSD Installation



•Supports up to 400mm long video cards.



or



- Multifunctional hard disk bracket support 3.5" HDD or 2.5" SSD x 1 ( )
- Multifunctional hard disk bracket support
  2.5" SSD x 2 ( )
- Multifunctional hard disk cage support
  3.5" HDD or 2.5" SSD x 1(<sup>(a)</sup>)

## Remove the Front Panel Instructions



# Front





120mm x3

or



140mm x3



## Rear





### 120mm x1

### Master Fan & Sub-fan Installation





2x120mm fan ports on the Power Supply Shroud

### Fan Installation



|   | CONNECTOR                           | CONNECTION                                 |
|---|-------------------------------------|--------------------------------------------|
| 1 | Reset (LED) S/W (2pin)              | LED Button                                 |
| 2 | ARGB LED 5V (3pin) female connector | The 5V/3pin ARGB socket of the motherboard |
| 3 | Fan Connector                       | The master Fan connect to the sub-fan      |
| 4 | Fan Connector PWM (4pin)            | CHA_FANx socket of the motherboard         |
| 5 | SATA                                | Power Supply