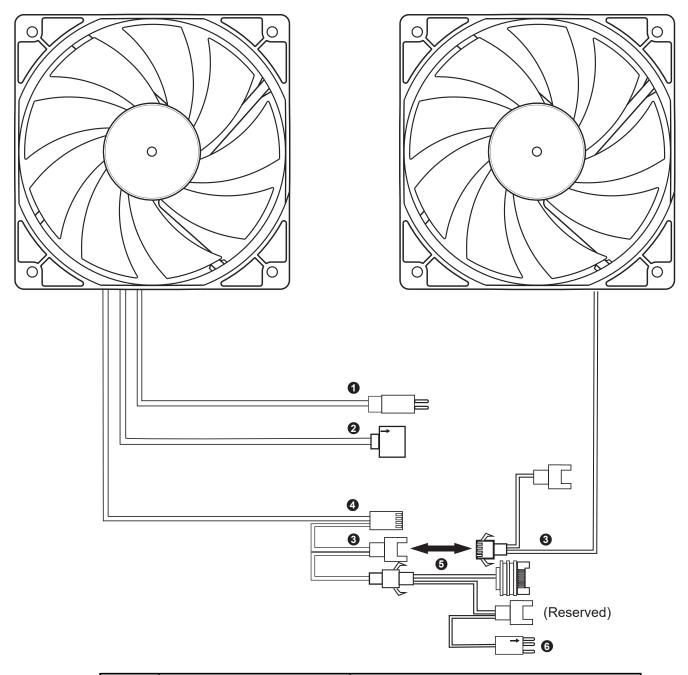

### Fan Installation

|   | CONNECTOR                           | CONNECTION                                 |
|---|-------------------------------------|--------------------------------------------|
| 1 | Reset (LED) S/W (2pin)              | LED Button                                 |
| 2 | ARGB LED 5V (3pin) female connector | The 5V/3pin ARGB socket of the motherboard |
| 3 | Fan Connector                       | The master Fan connect to the sub-fan      |
| 4 | Fan Connector PWM (4pin)            | CHA_FANx socket of the motherboard         |
| 5 | SATA                                | Power Supply                               |
| 6 | ARGB LED 5V (3pin) male connector   | Other 5V/3pin ARGB devices                 |

\* Before the fan starts, please make sure the PWM connector ④ and SATA connector ⑤ each are connected.

- % Press the LED button to cycle through different RGB lighting modes, all ARGB devices are controlled by the LED button. (make sure the other 3pin ARGB devices are connected with (6))
- ※Ensure ② insert the motherboard, hold the LED button for 3 seconds to switch the RGB control function between motherboard RGB software and LED button.