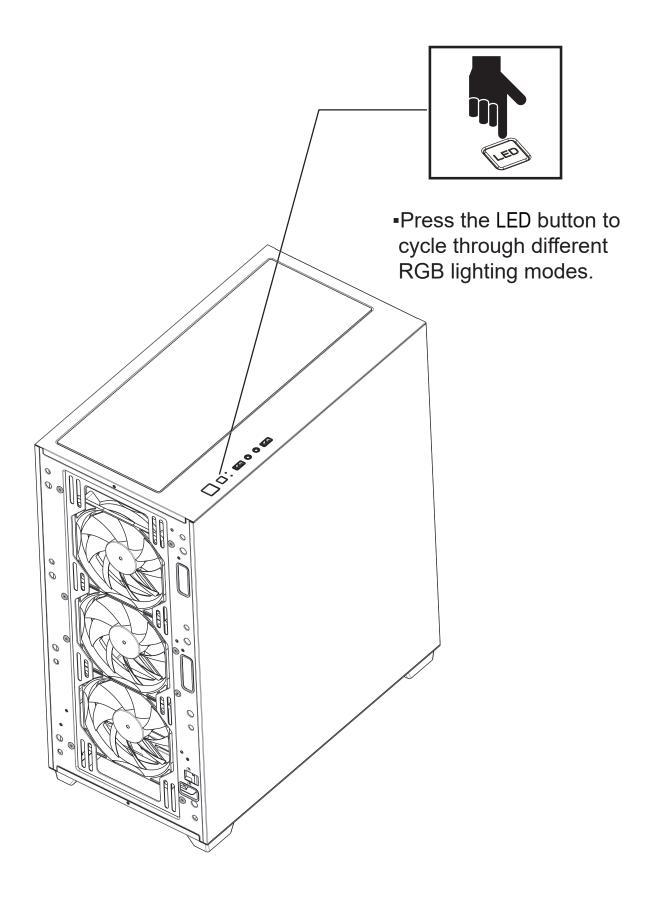

\* Before the fan starts, please make sure the PWM connector ④ and SATA connector ⑤ each are connected.

- % Press the LED button to cycle through different RGB lighting modes, all ARGB devices are controlled by the LED button. (make sure the other 3pin ARGB devices are connected with (6))
- ※Ensure ② insert the motherboard, hold the LED button for 3 seconds to switch the RGB control function between motherboard RGB software and LED button.