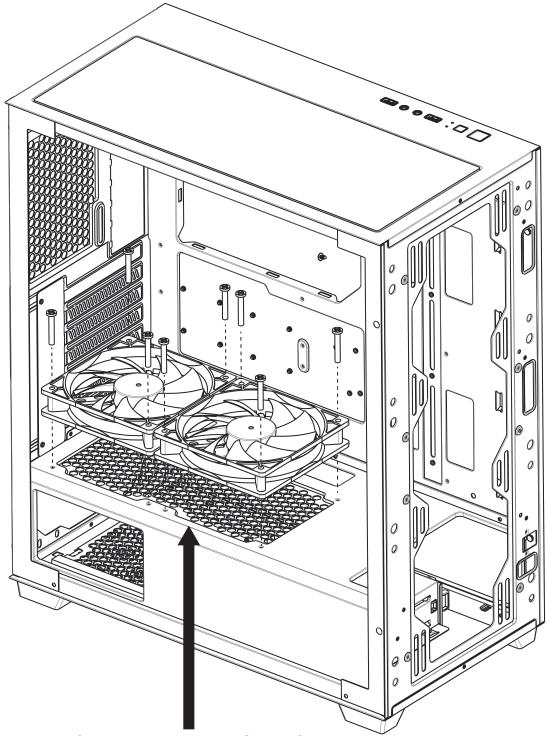

### Master Fan & Sub-fan Installation

2x120mm fan ports on the Power Supply Shroud