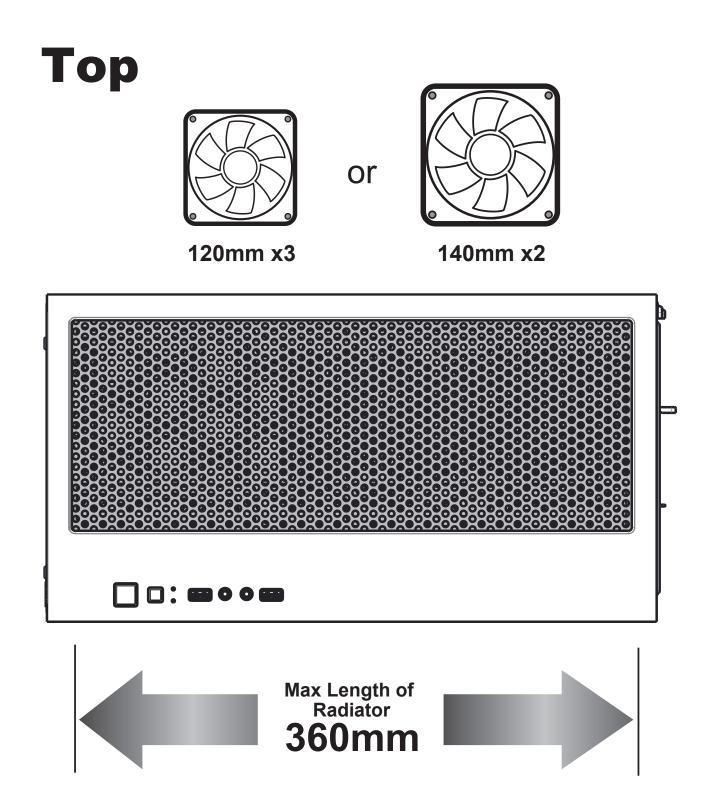

### Master Fan & Sub-fan Installation

2x120mm fan ports on the Power Supply Shroud