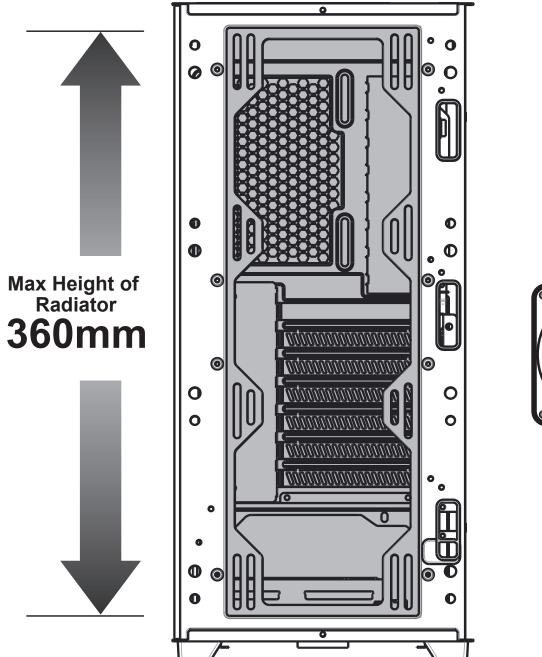

### Specifications

| Model                          |                                                                                                                                                                                                                                                                              |  |  |
|--------------------------------|------------------------------------------------------------------------------------------------------------------------------------------------------------------------------------------------------------------------------------------------------------------------------|--|--|
| Model Name:                    | Aero                                                                                                                                                                                                                                                                         |  |  |
| Model Number:                  | CSAZ-480                                                                                                                                                                                                                                                                     |  |  |
| Specifications                 |                                                                                                                                                                                                                                                                              |  |  |
| Туре:                          | ATX Mid Tower                                                                                                                                                                                                                                                                |  |  |
| Color:                         | Black/Black(interior)                                                                                                                                                                                                                                                        |  |  |
| Side Panel Window:             | Left side panel: slidable iron mesh side panel                                                                                                                                                                                                                               |  |  |
| Max CPU Cooler Height:         | UP to 170mm                                                                                                                                                                                                                                                                  |  |  |
| Max Video Card Length:         | Up to 400 mm long video card                                                                                                                                                                                                                                                 |  |  |
| Power Supply:                  | Not included                                                                                                                                                                                                                                                                 |  |  |
| Motherboard Compatibility:     | E-ATX \ ATX \ Micro ATX \ ITX                                                                                                                                                                                                                                                |  |  |
| Expansion                      |                                                                                                                                                                                                                                                                              |  |  |
| External 5.25" Drive Bays:     | 0                                                                                                                                                                                                                                                                            |  |  |
| Internal 2.5" Drive Bays:      | Up to 4                                                                                                                                                                                                                                                                      |  |  |
| Internal 3.5" Drive Bays:      | Up to 2                                                                                                                                                                                                                                                                      |  |  |
| Expansion Slots:               | 7                                                                                                                                                                                                                                                                            |  |  |
| Top Ports:                     | Power button, LED button, HD Audio, USB 3.0 x 2                                                                                                                                                                                                                              |  |  |
| Physical Specifications        |                                                                                                                                                                                                                                                                              |  |  |
| Case Dimension (HxWxD)         | 483x220x445mm/19x8.7x17.5 inches                                                                                                                                                                                                                                             |  |  |
| Weight:                        | 6.1Kg /13.5lbs                                                                                                                                                                                                                                                               |  |  |
| Features                       |                                                                                                                                                                                                                                                                              |  |  |
| Mesh side panel:               | The full mesh side windows allow for clear visuals to inner components and increased air intake, having maximum airflow performance.                                                                                                                                         |  |  |
| Addressable RGB Light Effects: | ARGB fans are controlled using the LED button. All addressable RGB devices can sync with the motherboard, allowing the motherboard software to control lighting directly.                                                                                                    |  |  |
| Available Fan Ports:           | 3x120mm or 3x140mm fan ports in the front (3x120mm LFO-3812D addressable ARGB fan included)<br>3x120mm or 2x140mm fan ports on the top<br>1x120mm fan port in the rear (1x120mm LFO-3812D addressable ARGB PWM fan included)<br>2x120mm fan ports on the Power Supply Shroud |  |  |
| Water Cooling:                 | Supports radiators up to280/360mm in the Front<br>Supports radiators up to280/360mm in the Top                                                                                                                                                                               |  |  |
| Dust Filters:                  | Removable (magnetic) dustproof net on the top, dust filter on bottom of chassis.                                                                                                                                                                                             |  |  |
| Power Supply Support:          | er Supply Support: Bottom mounted ATX Power Supply                                                                                                                                                                                                                           |  |  |