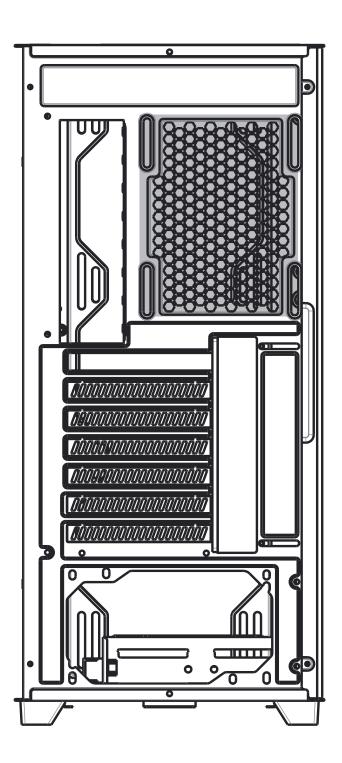

| 1 | Front panel                 |  |
|---|-----------------------------|--|
| 2 | Metal side panel            |  |
| 3 | Mesh side panel             |  |
| 4 | Removable dust filter       |  |
| 5 | Removable magnetic mesh     |  |
| 6 | 2.5" SSD tray x 2           |  |
| 7 | Hard disk cage              |  |
| 8 | 3.5" HDD/ 2.5" SSD brackets |  |