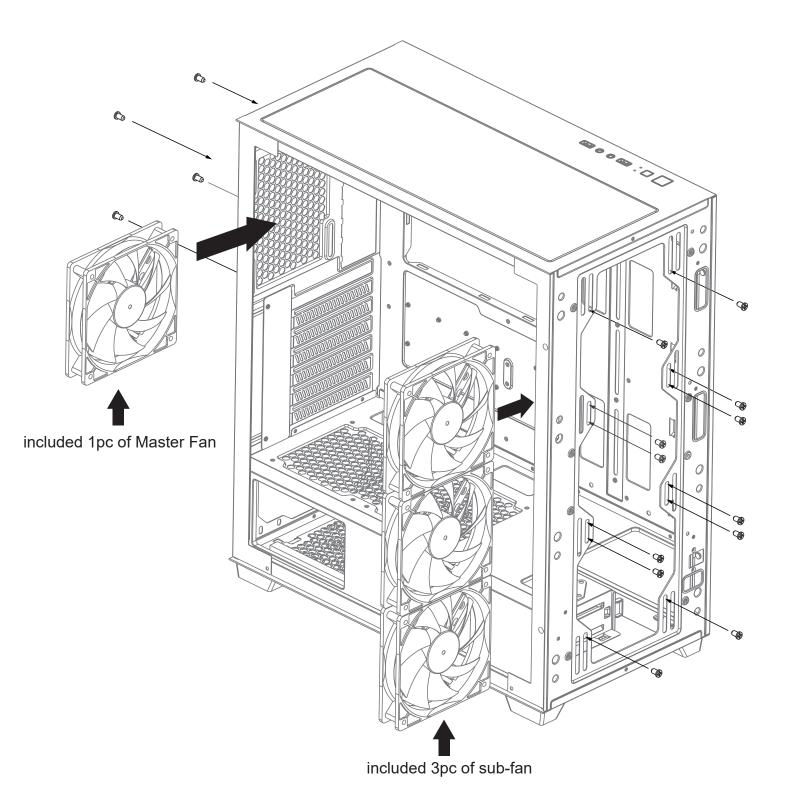

### Master Fan & Sub-fan Installation

2x120mm fan ports on the Power Supply Shroud