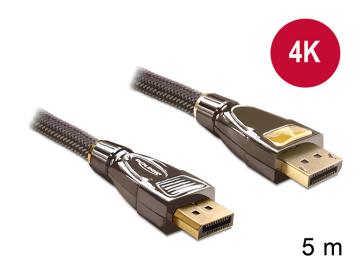

# Delock Cable Displayport 1.2 male > Displayport male 4K 5 m PREMIUM

### Description

This high quality Displayport cable enables you to connect Displayport devices e.g. display or TV to your PC. The Displayport is a standardized universal connecting standard by VESA for the transfer of video and audio signal. It convinces with its classy metal housing and gold-plated connector as well as with its net shielding and twisted-pair cabling.

### **Specification**

- Connector: Displayport 20 pin male > Displayport 20 pin male
- Displayport 1.2 specification
- Cable gauge: 28 AWG
- · Twisted-pair cabling
- Copper conductor
- · Gold-plated connector and metal housing
- Net shielding
- · Transfer of audio- and video signals
- Data transfer rate up to 21.6 Gb/s
- Supports resolution up to 3840 x 2160 @ 60 Hz (depending on the system and the connected hardware)
- · Colour: anthracite
- · Cable length: ca. 5 m