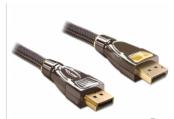

# Delock Cable Displayport 1.2 male > Displayport male 4K 5 m PREMIUM

### Description

This high quality Displayport cable enables you to connect Displayport devices e.g. display or TV to your PC. The Displayport is a standardized universal connecting standard by VESA for the transfer of video and audio signal. It convinces with its classy metal housing and gold-plated connector as well as with its net shielding and twisted-pair cabling.

### **Specification**

- Connector: Displayport 20 pin male > Displayport 20 pin male
- Displayport 1.2 specification
- Cable gauge: 28 AWG
- · Twisted-pair cabling
- Copper conductor
- · Gold-plated connector and metal housing
- Net shielding
- · Transfer of audio- and video signals
- Data transfer rate up to 21.6 Gb/s
- Supports resolution up to 3840 x 2160 @ 60 Hz (depending on the system and the connected hardware)
- · Colour: anthracite
- · Cable length: ca. 5 m