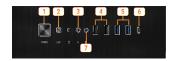

# **CONNECTIONS**

- 1. Power Button
- 2. LED Control Button
- 3. Front HD Audio
- 4. Front USB 2.0
- 5. Front USB 3.2 Gen1 Type-A
- 6. Front USB 3.2 Gen2 Type-C
- 7. Front MIC