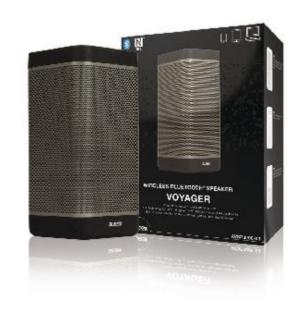

# SWEEX

# Bluetooth Speaker 2.0 Voyager 20 W Black/Anthracite

## **General information**

Wireless Bluetooth speaker to enjoy up to 6 hours of music anytime, anywhere. It is equipped with NFC technology which allows for easy pairing through a single touch of an NFC enabled personal media device. The speaker delivers an output power of 20 W RMS which guarantees a rich and clear sound with a deep bass. In addition to the spatial sound reproduction, the compact speaker is also equipped with a built-in power bank to recharge mobile devices.

#### Features

- Compact design with spatial stereo sound
- NFC technology for easy pairing with NFC enabled personal media devices
- Built-in power bank for on-the-go charging of personal media devices