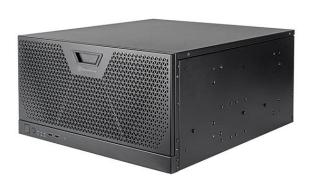

# **RM51**

# 5U rackmount server chassis with dual 180mm fans and enhanced liquid cooling compatibility

- Supports up to SSI-EEB motherboards
- Includes 2 x Air Penetrator 184i PRO fans for superior air intake
- Supports 360mm liquid cooling radiator
- 8 PCI expansion slots
- Reserved sliding rail mounting holes for quick rail installation
- Includes one USB Type-C interface
- · Upright or horizontal placement flexibility
- Secondary PSU can be installed if 3.5" drive cage is to be left unoccupied

# Chassis form factor

5U