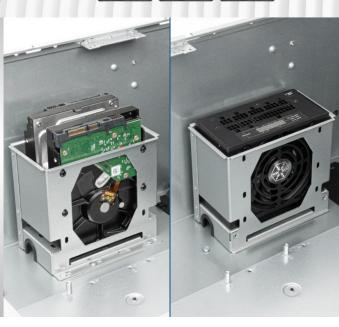

# Drive Bay

Internal 3.5" x 2 (compatible with 2.5" x 3) + 3.5" x 2 (compatible with SFX PSU)

2.5" x 4

# Tremendous hardware versatility

An internal 3.5" drive cage allows installation of 2 x 3.5" HDDs. If it's to be left unoccupied, enables the option of installing a secondary PSU in SFX form factor