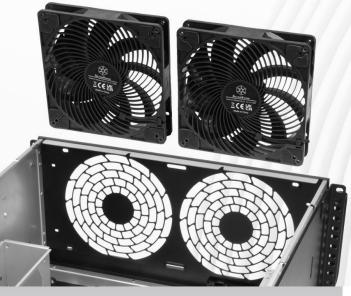

# Unparalleled rackmount cooling performance

2 x Air Penetrator 184i PRO fans pre-installed to provide excellent system cooling.

Downward compatible with 3 x 120mm fans which also allows for triple 120mm or dual 180mm liquid cooling radiator.

# Cooling system

Front 120mm x 3 / 180mm x 2

(2 x Air Penetrator 184i PRO fans included)

Rear Rear I/O: 120mm x 1 / 140mm x 1

Rear fan cage: 80mm x 2