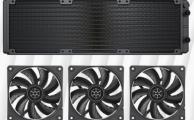

# Radiator support

Front 120mm x 3 / 120mm x 1 + 240mm x 1 / 360mm x 1 (120mm x 3) / 360mm x 1

(180mm x 2) Rear 120mm x 1

# Unparalleled rackmount cooling performance

2 x Air Penetrator 184i PRO fans pre-installed to provide excellent system cooling.

Downward compatible with 3 x 120mm fans which also allows for triple 120mm or dual 180mm liquid cooling radiator.