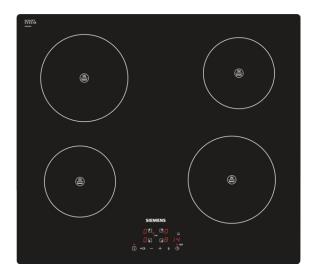

## iQ100 Touch control induction hob EH611BA18E black glass

# Siemens induction cooktop is designed for greater flexibility when cooking.

- ✓ Innovative induction technology is one of the quickest, safest and most efficient methods of cooking.
- ✓ With touchControl individual the cooking zones can be activated and controlled with the light touch of a single finger.
- ✓ Shorter heating times with up to 50% more power thanks to the
  powerBoost-function.

### Design

- 592 mm
- Front controls
- TouchControl
- frameless design

### **Key features**

- Electronic control
- Electronic power level display
- Automatic safety switch off
- Control panel lock
- Power boost setting
- Automatic pan recognition

### Features

- 17 power levels
- Main on/off switch
- Timer for all zones
- 2 stage residual heat indicators
- reStart function
- quickStart function

## Performance/technical information

• 4 induction cooking zones