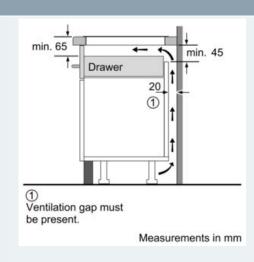

CE Length of electrical supply cord (cm) : 110

EAN code: 4242003623473

Electrical connection rating (W): 4600

Voltage (V) : 220-240 Frequency (Hz) : 50; 60





## iQ100 Touch control induction hob EH611BA18E black glass

#### Features

### Design

- 592 mm
- Front controls
- TouchControl
- frameless design

### **Key features**

- Electronic control
- Electronic power level display
- Automatic safety switch off
- Control panel lock
- Power boost setting
- Automatic pan recognition

### Features

- 17 power levels
- Main on/off switch
- Timer for all zones
- 2 stage residual heat indicators
- reStart function
- quickStart function

## Performance/technical information

• 4 induction cooking zones



## iQ100 Touch control induction hob EH611BA18E black glass

#### Dimensioned drawings