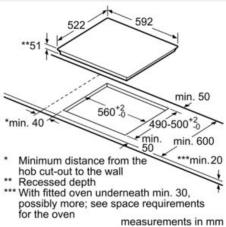

#### **Technical Data**

Product name/family: Cooking zone ceramic

Construction type : Built-in Energy input : Electric

Total number of positions that can be used at the same time : 4 Required niche size for installation (HxWxD) :  $51 \times 560-560 \times 490-500$ 

Width of the product (mm): 592

Dimensions of the product (mm): 51 x 592 x 522

Dimensions of the packed product (HxWxD) (mm): 118 x 604 x 746

Net weight (kg): 10.0 Gross weight (kg): 11.0

Residual heat indicator : Separate Location of control panel : Hob front Basic surface material : Ceramic

#### Dimensioned drawings