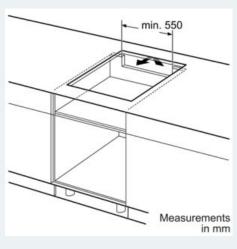

Length of electrical supply cord (cm) : 110

EAN code: 4242003623473

Electrical connection rating (W): 4600

Voltage (V) : 220-240 Frequency (Hz) : 50; 60





## iQ100 Touch control induction hob EH611BA18E black glass

#### Features

### Design

- 592 mm
- Front controls
- TouchControl
- frameless design

### **Key features**

- Electronic control
- Electronic power level display
- Automatic safety switch off
- Control panel lock
- Power boost setting
- Automatic pan recognition

### Features

- 17 power levels
- Main on/off switch
- Timer for all zones
- 2 stage residual heat indicators
- reStart function
- quickStart function

## Performance/technical information

• 4 induction cooking zones



## iQ100 Touch control induction hob EH611BA18E black glass

#### Dimensioned drawings