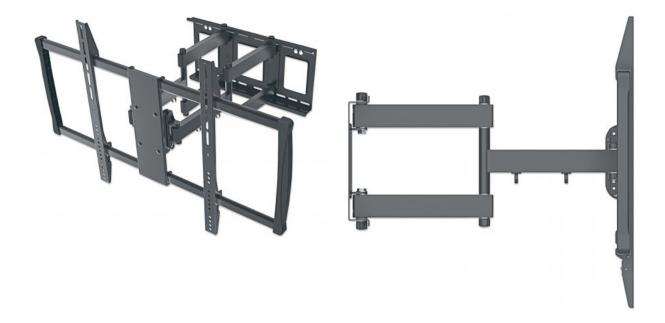

# Universal LCD Full-Motion Large-Screen Wall Mount

Holds 60" to 100" flat-panel & curved TVs weighing up to 80 kg/176 lbs; adjustment options to tilt, swivel and level; black

Part No.: 461221

Get a room with a view.

#### Features:

- Securely holds one flat-panel or curved television
- Optimize views with -15° ~ 5° tilt, -45°~ 45° swivel, -3° ~ 3° level adjustment
- Heavy-duty steel construction
- Easy installation ideal for home, office and commercial applications
- Meets VESA standards: 200 x 200, 300 x 300, 400 x 200, 400 x 400, 600 x 400, 800 x 400 & 900 x 600
- Supports TVs from 60" to 100" weighing up to 80 kg/176 lbs
- Lifetime Warranty

#### **Specifications:**

Universal LCD Full-Motion Large-Screen Wall Mount

• Fits a maximum 900x600 VESA-compliant television