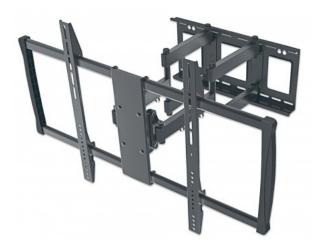

# Universal LCD Full-Motion Large-Screen Wall Mount

Holds 60" to 100" flat-panel & curved TVs weighing up to 80 kg/176 lbs; adjustment options to tilt, swivel and level; black

Part No.: 461221

Get a room with a view.

#### Features:

- Securely holds one flat-panel or curved television
- Optimize views with -15° ~ 5° tilt, -45°~ 45° swivel, -3° ~ 3° level adjustment
- Heavy-duty steel construction
- Easy installation ideal for home, office and commercial applications
- Meets VESA standards: 200 x 200, 300 x 300, 400 x 200, 400 x 400, 600 x 400, 800 x 400 & 900 x 600
- Supports TVs from 60" to 100" weighing up to 80 kg/176 lbs
- Lifetime Warranty

#### **Specifications:**

Universal LCD Full-Motion Large-Screen Wall Mount

• Fits a maximum 900x600 VESA-compliant television