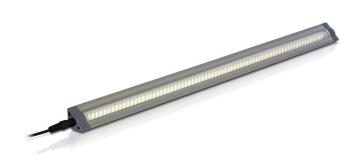

# Delock Lighting LED Light Bar triangular V2 100cm with 144 SMD LED white

## Description

With the energy saving LED light bar it is possible to create beautiful light effects, e.g. under cabinets or behind paintings. Thanks to the included mounting clips the installation is very easy. The light bars can be connected with each other using the included connectors or connection cables.

## **Specification**

• Operating voltage: 24V DC

• Light bar with 144x SMD3528 LED in white

• Power consumption: 10.0W

· Current demand: 420mA

• Colour temperature: ca. 4000K

• Luminous flux: 700 Lumen

• Light intensity: 285 Lux / 1m

· Beam angle: 90°

• Protection class: IP20

Dimensions: 1000x33x20mm (I/w/h)