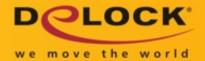

## Description

With the energy saving LED light bar it is possible to create beautiful light effects, e.g. under cabinets or behind paintings. Thanks to the included mounting clips the installation is very easy. The light bars can be connected with each other using the included connectors or connection cables.

## **Specification**

• Operating voltage: 24V DC

• Light bar with 144x SMD3528 LED in white

• Power consumption: 10.0W

· Current demand: 420mA

• Colour temperature: ca. 4000K

• Luminous flux: 700 Lumen

• Light intensity: 285 Lux / 1m

· Beam angle: 90°

• Protection class: IP20

Dimensions: 1000x33x20mm (I/w/h)