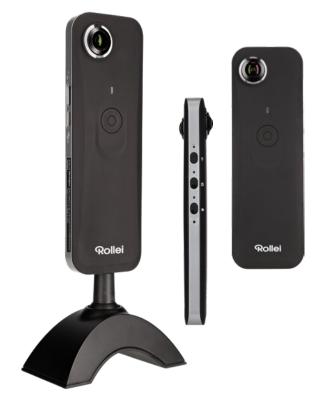

## SI 360 Degree Camera

## Powerful 360 Degree Camera for fully spherical VR videos and with Live-Stream

- Fully spherical VR recording with 2x 360° panoramic view
- ▶ Slim and elegant design
- ▶ Live stream to YouTube® and Facebook®
- Optimized stitching for near or far distance range
- High resolution Full HD videos (2048 x 1024 Pixel/30 fps)
- Integrated WiFi for comfortable remote control via smartphones and tablets
- ▶ Virtual-Reality-Mode for using with VR glasses
- ▶ 2 light-intense lenses
- Incl. Mini Stand

| 2x 2MP CMOS Sensor                                       |
|----------------------------------------------------------|
| 2048 x 1024 / 30fps   Photo: 3 MP (2592x1296),           |
| interpolated: 5MP (3200x1600), 8 MP (4000x2000)          |
| 2x 210° super wide angle lens                            |
| Aperture F = 2.0   Focal length f: 0,88 mm               |
| Slot for microSDHC cards 8GB – 32GB (Class 10 or faster) |
| Photo: JPG   Video: H.264, file format MP4               |
| MS Windows XP, Vista, Win 7, Win 8, Win 10   Mac OS      |
| Micro USB 2.0                                            |
| Up to 120 minutes with fully loaded battery              |
| (without WiFi, 2048 x 1024 / 30fps)                      |
| Rechargeable lithium-ion battery (3.7 V   1300 mAh)      |
| 137 x 45 x 14.1 mm (max. depth 22 mm)                    |
| 82 g (without a memory card)                             |
|                                                          |
| 70 g                                                     |
| 6.1 cm                                                   |
| 150 g                                                    |
| Plastic                                                  |
|                                                          |
| Camera, mini stand, bag, USB cabel, manual               |
|                                                          |